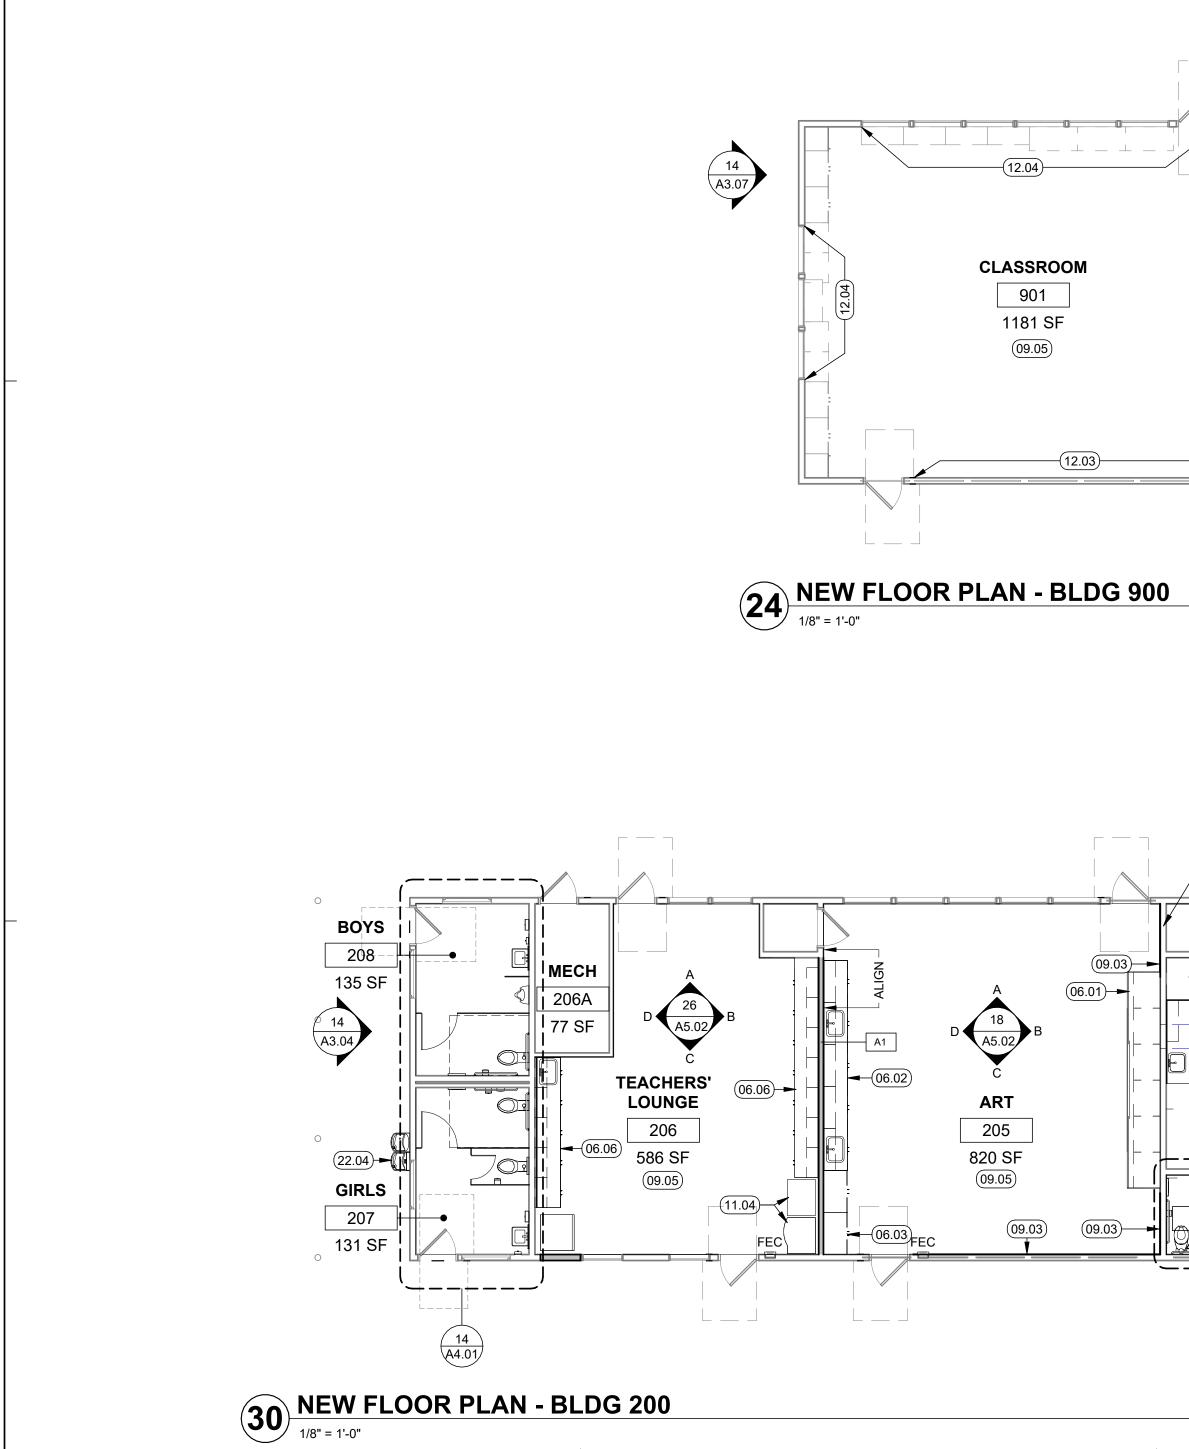

|                        |                                                             | KEYNOTES                                                                                                                                                                                                                                                                                                                                                                                                              |
|------------------------|-------------------------------------------------------------|-----------------------------------------------------------------------------------------------------------------------------------------------------------------------------------------------------------------------------------------------------------------------------------------------------------------------------------------------------------------------------------------------------------------------|
| ITS<br>E               | 06.01<br>06.02<br>06.03<br>08.01<br>09.03<br>09.05          | TEACHING WALL, TYP. SEE INTERIOR ELEVATIONS<br>CLASSROOM CASEWORK, TYP. SEE INTERIOR ELEVATIONS<br>TEACHER CABINET, TYP. SEE INTERIOR ELEVATIONS<br>NANAWALL DOOR, SEE DOOR SCHEDULE<br>TACKBOARD WALL FINISH, SEE INTERIOR ELEVATIONS, SEE FINISH PLAN<br>RESILIENT FLOORING, RUBBER BASE                                                                                                                            |
| D OPENINGS<br>ROTECTED | 09.06<br>09.07<br>09.09<br>09.12<br>12.01<br>12.04<br>22.04 | <ul> <li>MARKER BOARD WALL FINISH, SEE INTERIOR ELEVATIONS</li> <li>CARPET TILE FINISH, RUBBER BASE</li> <li>PATCH WALL FINISH TO MATCH ADJACENT WALL FINISH, TYP. SEE INTERIOR ELEVATIONS</li> <li>SEALED CONCRETE FLOORING, RUBBER BASE</li> <li>LUNCH TABLE POCKET WALL STORAGE, SEE INTERIOR ELEVATIONS</li> <li>IN-CEILING MOTORIZED ROLLER SHADE</li> <li>HI-LO DRINKING FOUNTAIN WITH BOTTLE FILLER</li> </ul> |
|                        | 12.01<br>12.04                                              | LUNCH TABLE POCKET WALL STORAGE, SEE INTERIOR ELEVATIONS<br>IN-CEILING MOTORIZED ROLLER SHADE                                                                                                                                                                                                                                                                                                                         |