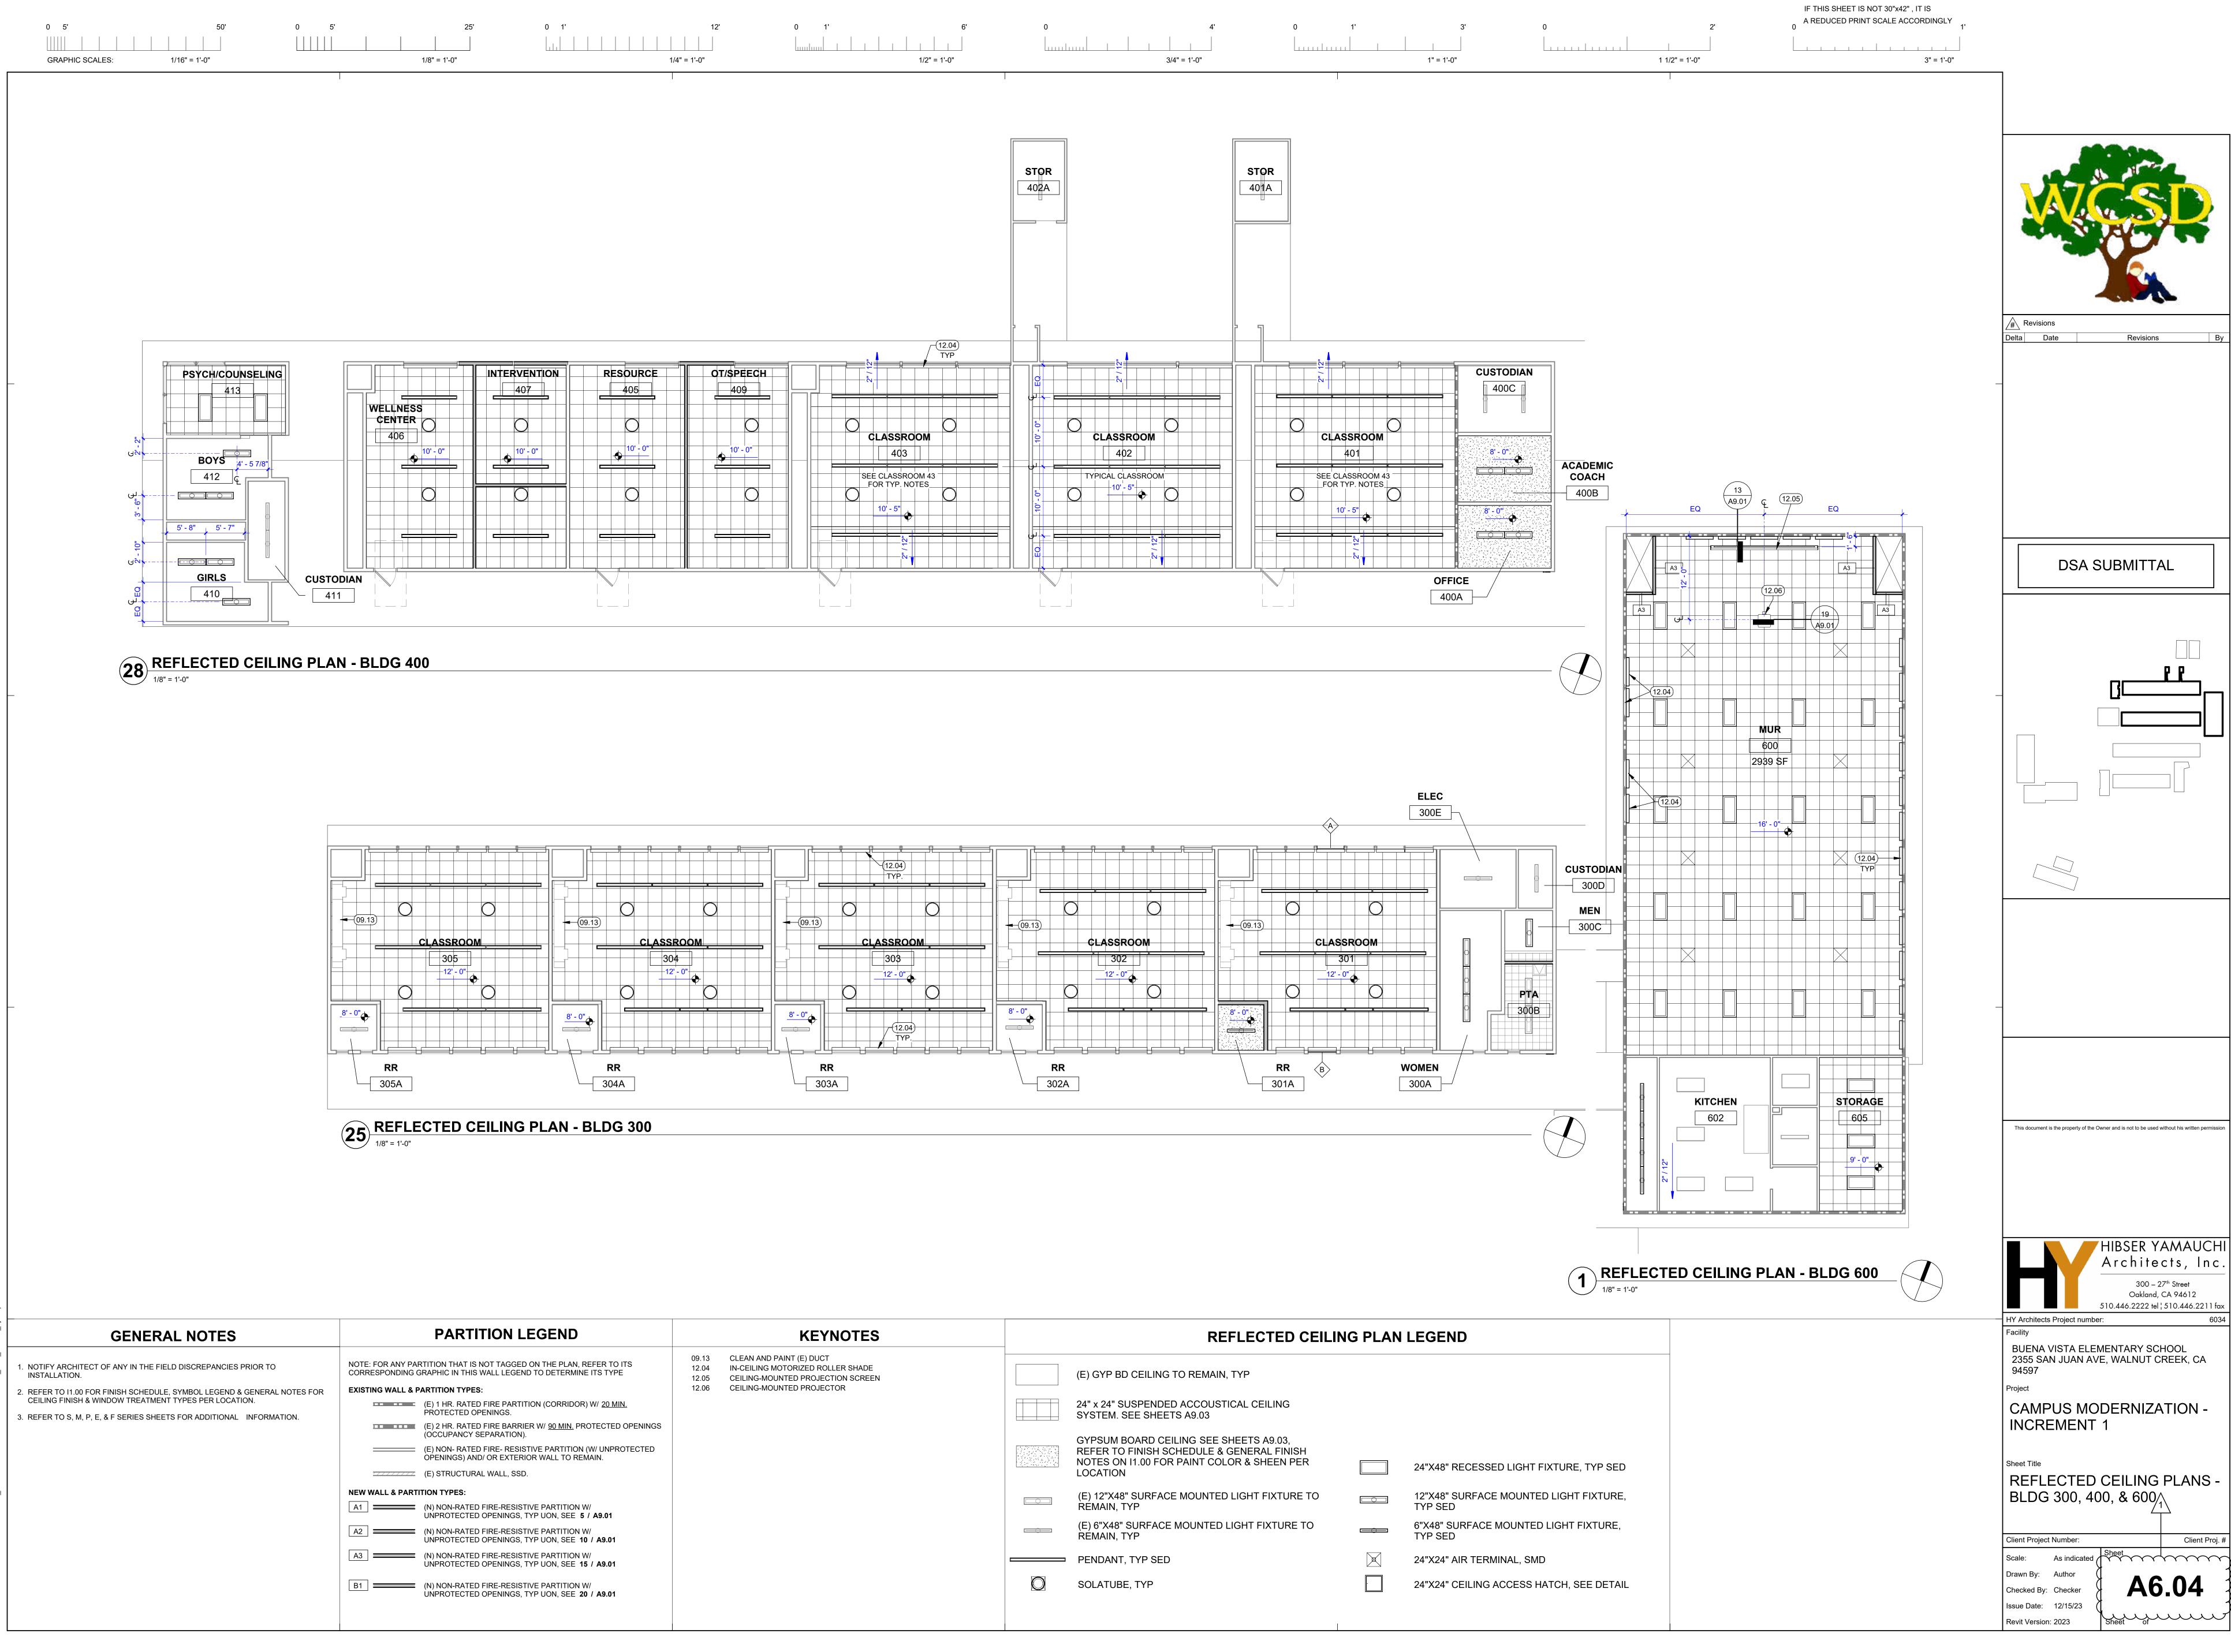

25'

| 1' 3'                                                                                                             | 0        | IF THIS SHEET IS NOT 30"x42" , IT IS<br>A REDUCED PRINT SCALE ACCORDINGLY<br>2' 0 1'                                                                                                                                                        |
|-------------------------------------------------------------------------------------------------------------------|----------|---------------------------------------------------------------------------------------------------------------------------------------------------------------------------------------------------------------------------------------------|
|                                                                                                                   |          |                                                                                                                                                                                                                                             |
| 1" = 1'-0"                                                                                                        | 1 1/2"   | ' = 1'-0" 3" = 1'-0"                                                                                                                                                                                                                        |
|                                                                                                                   |          | GENERAL NOTES                                                                                                                                                                                                                               |
|                                                                                                                   |          | <ol> <li>NOTIFY ARCHITECT OF ANY IN THE FIELD DISCREPANCIES PRIOR TO<br/>INSTALLATION.</li> <li>REFER TO 14 00 FOR FINISH SCHEDHLE, SYMBOL LEGEND &amp; GENERAL NOTES FOR</li> </ol>                                                        |
|                                                                                                                   |          | <ol> <li>REFER TO I1.00 FOR FINISH SCHEDULE, SYMBOL LEGEND &amp; GENERAL NOTES FOR<br/>CEILING FINISH &amp; WINDOW TREATMENT TYPES PER LOCATION.</li> <li>REFER TO S, M, P, E, &amp; F SERIES SHEETS FOR ADDITIONAL INFORMATION.</li> </ol> |
|                                                                                                                   |          |                                                                                                                                                                                                                                             |
|                                                                                                                   |          |                                                                                                                                                                                                                                             |
|                                                                                                                   |          | PARTITION LEGEND                                                                                                                                                                                                                            |
|                                                                                                                   |          | NOTE: FOR ANY PARTITION THAT IS NOT TAGGED ON THE PLAN, REFER TO ITS CORRESPONDING GRAPHIC IN THIS WALL LEGEND TO DETERMINE ITS TYPE                                                                                                        |
|                                                                                                                   |          | EXISTING WALL & PARTITION TYPES:                                                                                                                                                                                                            |
|                                                                                                                   |          | OPENINGS) AND/ OR EXTERIOR WALL TO REMAIN. NEW WALL & PARTITION TYPES:                                                                                                                                                                      |
|                                                                                                                   |          | A1 (N) NON-RATED FIRE-RESISTIVE PARTITION W/<br>UNPROTECTED OPENINGS, TYP UON, SEE 5                                                                                                                                                        |
|                                                                                                                   |          | A2 (N) NON-RATED FIRE-RESISTIVE PARTITION W/                                                                                                                                                                                                |
|                                                                                                                   |          | UNPROTECTED OPENINGS, TYP UON, SEE 10<br>A9.01                                                                                                                                                                                              |
|                                                                                                                   |          | B1 (N) NON-RATED FIRE-RESISTIVE PARTITION W/<br>UNPROTECTED OPENINGS, TYP UON, SEE 20                                                                                                                                                       |
|                                                                                                                   |          | P1 (N) NON-RATED FIRE-RESISTIVE PARTITION W/<br>UNPROTECTED OPENINGS, TYP UON, SEE 25                                                                                                                                                       |
|                                                                                                                   |          |                                                                                                                                                                                                                                             |
|                                                                                                                   |          |                                                                                                                                                                                                                                             |
|                                                                                                                   |          |                                                                                                                                                                                                                                             |
|                                                                                                                   |          |                                                                                                                                                                                                                                             |
|                                                                                                                   |          |                                                                                                                                                                                                                                             |
|                                                                                                                   |          |                                                                                                                                                                                                                                             |
|                                                                                                                   |          |                                                                                                                                                                                                                                             |
|                                                                                                                   |          | 12.03 WALL-MOUNT MOTORIZED ROLLER SHADE WITH FASCIA                                                                                                                                                                                         |
|                                                                                                                   |          |                                                                                                                                                                                                                                             |
|                                                                                                                   |          |                                                                                                                                                                                                                                             |
|                                                                                                                   |          |                                                                                                                                                                                                                                             |
|                                                                                                                   |          |                                                                                                                                                                                                                                             |
|                                                                                                                   |          |                                                                                                                                                                                                                                             |
|                                                                                                                   |          |                                                                                                                                                                                                                                             |
| (8) (9) (11                                                                                                       |          |                                                                                                                                                                                                                                             |
|                                                                                                                   |          |                                                                                                                                                                                                                                             |
| 13' - 0"<br>A3.10                                                                                                 |          |                                                                                                                                                                                                                                             |
| 9' - 0" MAIN ° 12' - 0"<br>OFFICE                                                                                 |          |                                                                                                                                                                                                                                             |
|                                                                                                                   |          |                                                                                                                                                                                                                                             |
|                                                                                                                   |          |                                                                                                                                                                                                                                             |
|                                                                                                                   | 3' - 0"  | REFLECTED CEILING PLAN LEGEND                                                                                                                                                                                                               |
|                                                                                                                   |          | (E) GYP BD CEILING TO REMAIN, TYP                                                                                                                                                                                                           |
|                                                                                                                   | 99A 11 K | 24" x 24" SUSPENDED ACCOUSTICAL CEILING SYSTEM. SEE<br>SHEET A9.03                                                                                                                                                                          |
| 8         PRINCIPAL         9         13           97         11'-0"         11'-0"         11'-0"         11'-0" |          | GYPSUM BOARD CEILING SEE SHEET A9.03<br>REFER TO FINISH SCHEDULE & GENERAL FINISH NOTES ON I1.00<br>FOR PAINT COLOR & SHEEN PER LOCATION                                                                                                    |
|                                                                                                                   |          | (E) 12 x 12" SUSPENDED ACCOUSTICAL CEILING SYSTEM TO                                                                                                                                                                                        |
|                                                                                                                   |          | (E) 24"X48" RECESSED LIGHT FIXTURE TO REMAIN, TYP SED                                                                                                                                                                                       |
|                                                                                                                   |          | (E) 12"X48" SURFACE MOUNTED LIGHT FIXTURE TO REMAIN,                                                                                                                                                                                        |
|                                                                                                                   |          | (E) 6"X48" SURFACE MOUNTED LIGHT FIXTURE TO REMAIN,<br>TYP SED                                                                                                                                                                              |
| 9' - 0"                                                                                                           |          | 24"X48" SURFACE MOUNTED LIGHT FIXTURE, TYP SED                                                                                                                                                                                              |
|                                                                                                                   |          | 12"X48" SURFACE MOUNTED LIGHT FIXTURE, TYP SED                                                                                                                                                                                              |
| RRSTORAGEMECH9495A93                                                                                              |          | 24"X48" RECESSED LIGHT FIXTURE, TYP SED                                                                                                                                                                                                     |
|                                                                                                                   |          | 12"X48" RECESSED LIGHT FIXTURE, TYP SED                                                                                                                                                                                                     |
|                                                                                                                   |          | PENDANT, TYP SED                                                                                                                                                                                                                            |
|                                                                                                                   |          | SOLATUBE, TYP SED                                                                                                                                                                                                                           |
|                                                                                                                   |          | 24"X24" CEILING ACCESS HATCH, SEE DETAIL                                                                                                                                                                                                    |
|                                                                                                                   |          | EXTERIOR METAL CEILING, SEE DETAIL 26 / A8.20                                                                                                                                                                                               |
|                                                                                                                   |          |                                                                                                                                                                                                                                             |
|                                                                                                                   | I        |                                                                                                                                                                                                                                             |