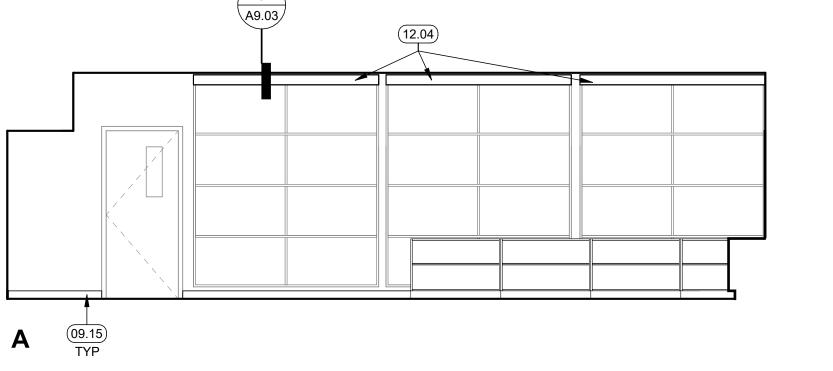

|                        |                                                             | KEYNOTES                                                                                                                                                                                                                                                                                                                                                                                                              |
|------------------------|-------------------------------------------------------------|-----------------------------------------------------------------------------------------------------------------------------------------------------------------------------------------------------------------------------------------------------------------------------------------------------------------------------------------------------------------------------------------------------------------------|
| ITS<br>E               | 06.01<br>06.02<br>06.03<br>08.01<br>09.03<br>09.05          | TEACHING WALL, TYP. SEE INTERIOR ELEVATIONS<br>CLASSROOM CASEWORK, TYP. SEE INTERIOR ELEVATIONS<br>TEACHER CABINET, TYP. SEE INTERIOR ELEVATIONS<br>NANAWALL DOOR, SEE DOOR SCHEDULE<br>TACKBOARD WALL FINISH, SEE INTERIOR ELEVATIONS, SEE FINISH PLAN<br>RESILIENT FLOORING, RUBBER BASE                                                                                                                            |
| D OPENINGS<br>ROTECTED | 09.06<br>09.07<br>09.09<br>09.12<br>12.01<br>12.04<br>22.04 | <ul> <li>MARKER BOARD WALL FINISH, SEE INTERIOR ELEVATIONS</li> <li>CARPET TILE FINISH, RUBBER BASE</li> <li>PATCH WALL FINISH TO MATCH ADJACENT WALL FINISH, TYP. SEE INTERIOR ELEVATIONS</li> <li>SEALED CONCRETE FLOORING, RUBBER BASE</li> <li>LUNCH TABLE POCKET WALL STORAGE, SEE INTERIOR ELEVATIONS</li> <li>IN-CEILING MOTORIZED ROLLER SHADE</li> <li>HI-LO DRINKING FOUNTAIN WITH BOTTLE FILLER</li> </ul> |
|                        | 12.01<br>12.04                                              | LUNCH TABLE POCKET WALL STORAGE, SEE INTERIOR ELEVATIONS<br>IN-CEILING MOTORIZED ROLLER SHADE                                                                                                                                                                                                                                                                                                                         |