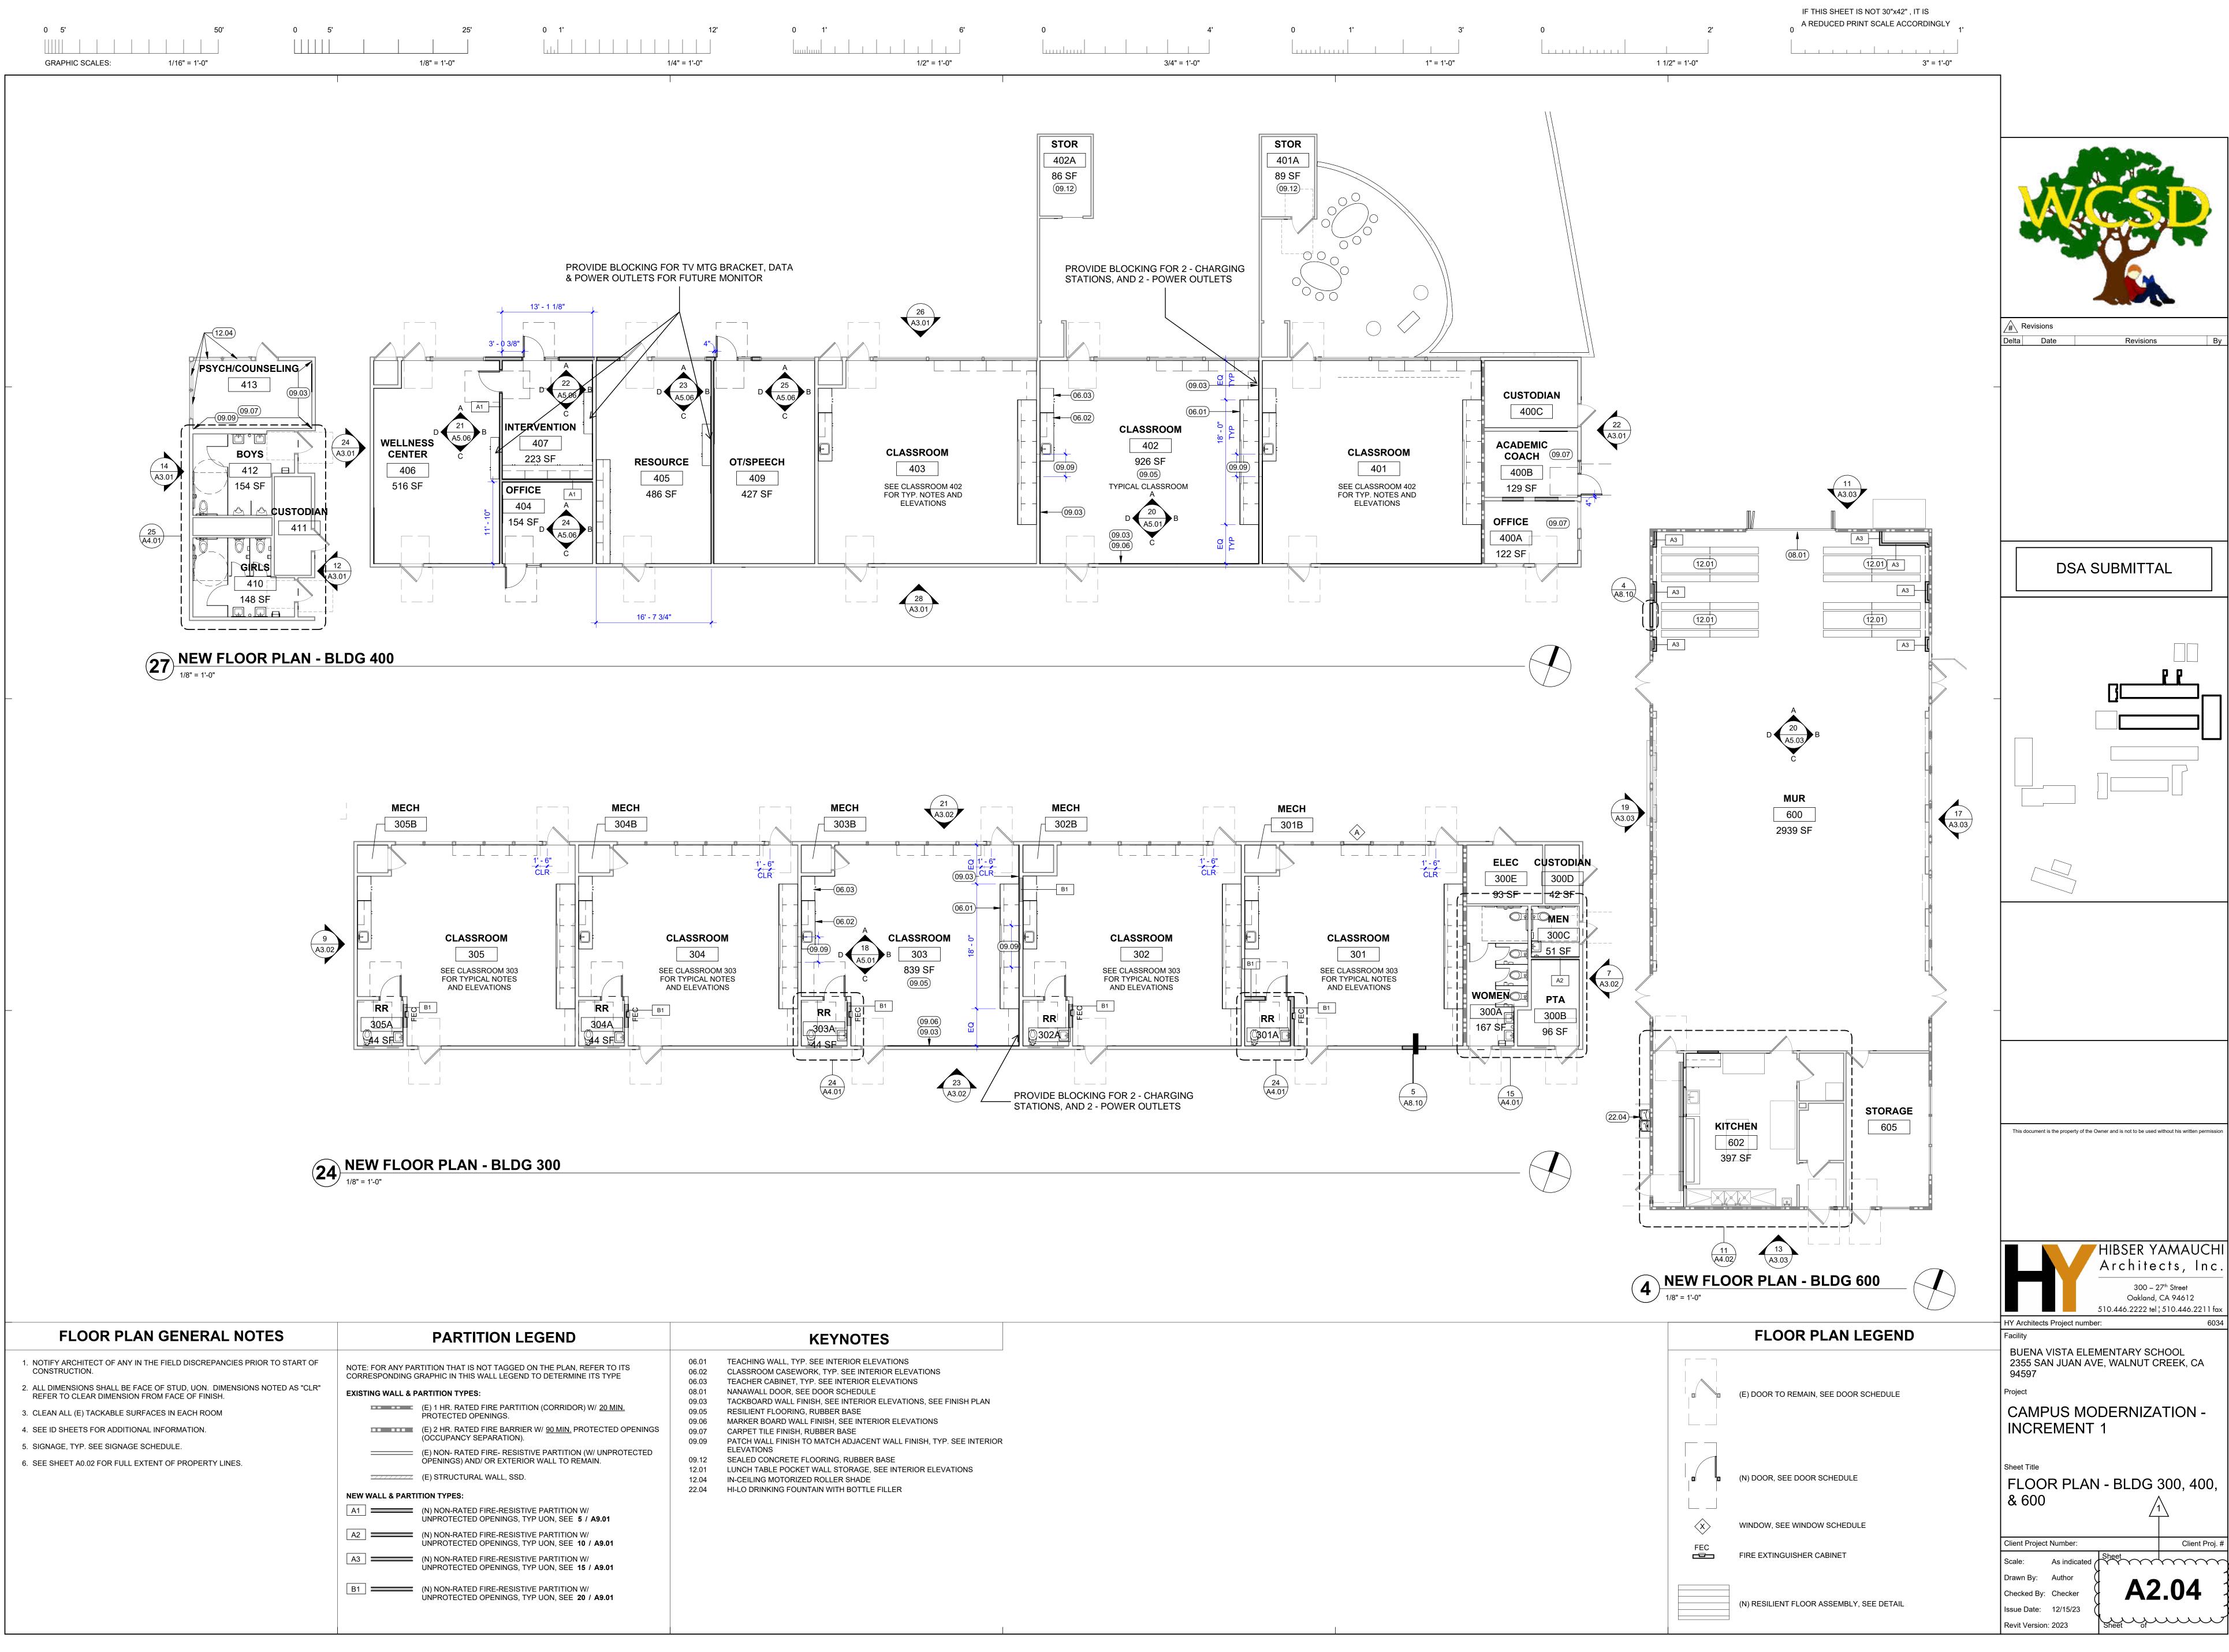

|                        |                                                             | KEYNOTES                                                                                                                                                                                                                                                                                                                                                                                                              |
|------------------------|-------------------------------------------------------------|-----------------------------------------------------------------------------------------------------------------------------------------------------------------------------------------------------------------------------------------------------------------------------------------------------------------------------------------------------------------------------------------------------------------------|
| ITS<br>E               | 06.01<br>06.02<br>06.03<br>08.01<br>09.03<br>09.05          | TEACHING WALL, TYP. SEE INTERIOR ELEVATIONS<br>CLASSROOM CASEWORK, TYP. SEE INTERIOR ELEVATIONS<br>TEACHER CABINET, TYP. SEE INTERIOR ELEVATIONS<br>NANAWALL DOOR, SEE DOOR SCHEDULE<br>TACKBOARD WALL FINISH, SEE INTERIOR ELEVATIONS, SEE FINISH PLAN<br>RESILIENT FLOORING, RUBBER BASE                                                                                                                            |
| D OPENINGS<br>ROTECTED | 09.06<br>09.07<br>09.09<br>09.12<br>12.01<br>12.04<br>22.04 | <ul> <li>MARKER BOARD WALL FINISH, SEE INTERIOR ELEVATIONS</li> <li>CARPET TILE FINISH, RUBBER BASE</li> <li>PATCH WALL FINISH TO MATCH ADJACENT WALL FINISH, TYP. SEE INTERIOR ELEVATIONS</li> <li>SEALED CONCRETE FLOORING, RUBBER BASE</li> <li>LUNCH TABLE POCKET WALL STORAGE, SEE INTERIOR ELEVATIONS</li> <li>IN-CEILING MOTORIZED ROLLER SHADE</li> <li>HI-LO DRINKING FOUNTAIN WITH BOTTLE FILLER</li> </ul> |
|                        | 12.01<br>12.04                                              | LUNCH TABLE POCKET WALL STORAGE, SEE INTERIOR ELEVATIONS<br>IN-CEILING MOTORIZED ROLLER SHADE                                                                                                                                                                                                                                                                                                                         |