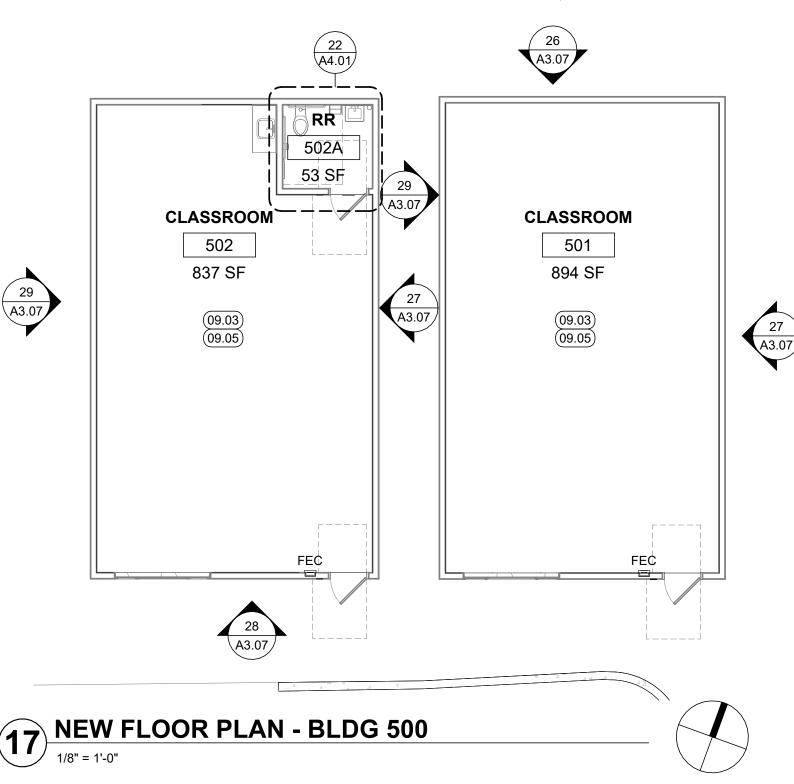

|                        |                                                             | KEYNOTES                                                                                                                                                                                                                                                                                                                                                                                                              |
|------------------------|-------------------------------------------------------------|-----------------------------------------------------------------------------------------------------------------------------------------------------------------------------------------------------------------------------------------------------------------------------------------------------------------------------------------------------------------------------------------------------------------------|
| ITS<br>E               | 06.01<br>06.02<br>06.03<br>08.01<br>09.03<br>09.05          | TEACHING WALL, TYP. SEE INTERIOR ELEVATIONS<br>CLASSROOM CASEWORK, TYP. SEE INTERIOR ELEVATIONS<br>TEACHER CABINET, TYP. SEE INTERIOR ELEVATIONS<br>NANAWALL DOOR, SEE DOOR SCHEDULE<br>TACKBOARD WALL FINISH, SEE INTERIOR ELEVATIONS, SEE FINISH PLAN<br>RESILIENT FLOORING, RUBBER BASE                                                                                                                            |
| D OPENINGS<br>ROTECTED | 09.06<br>09.07<br>09.09<br>09.12<br>12.01<br>12.04<br>22.04 | <ul> <li>MARKER BOARD WALL FINISH, SEE INTERIOR ELEVATIONS</li> <li>CARPET TILE FINISH, RUBBER BASE</li> <li>PATCH WALL FINISH TO MATCH ADJACENT WALL FINISH, TYP. SEE INTERIOR ELEVATIONS</li> <li>SEALED CONCRETE FLOORING, RUBBER BASE</li> <li>LUNCH TABLE POCKET WALL STORAGE, SEE INTERIOR ELEVATIONS</li> <li>IN-CEILING MOTORIZED ROLLER SHADE</li> <li>HI-LO DRINKING FOUNTAIN WITH BOTTLE FILLER</li> </ul> |
|                        | 12.01<br>12.04                                              | LUNCH TABLE POCKET WALL STORAGE, SEE INTERIOR ELEVATIONS<br>IN-CEILING MOTORIZED ROLLER SHADE                                                                                                                                                                                                                                                                                                                         |