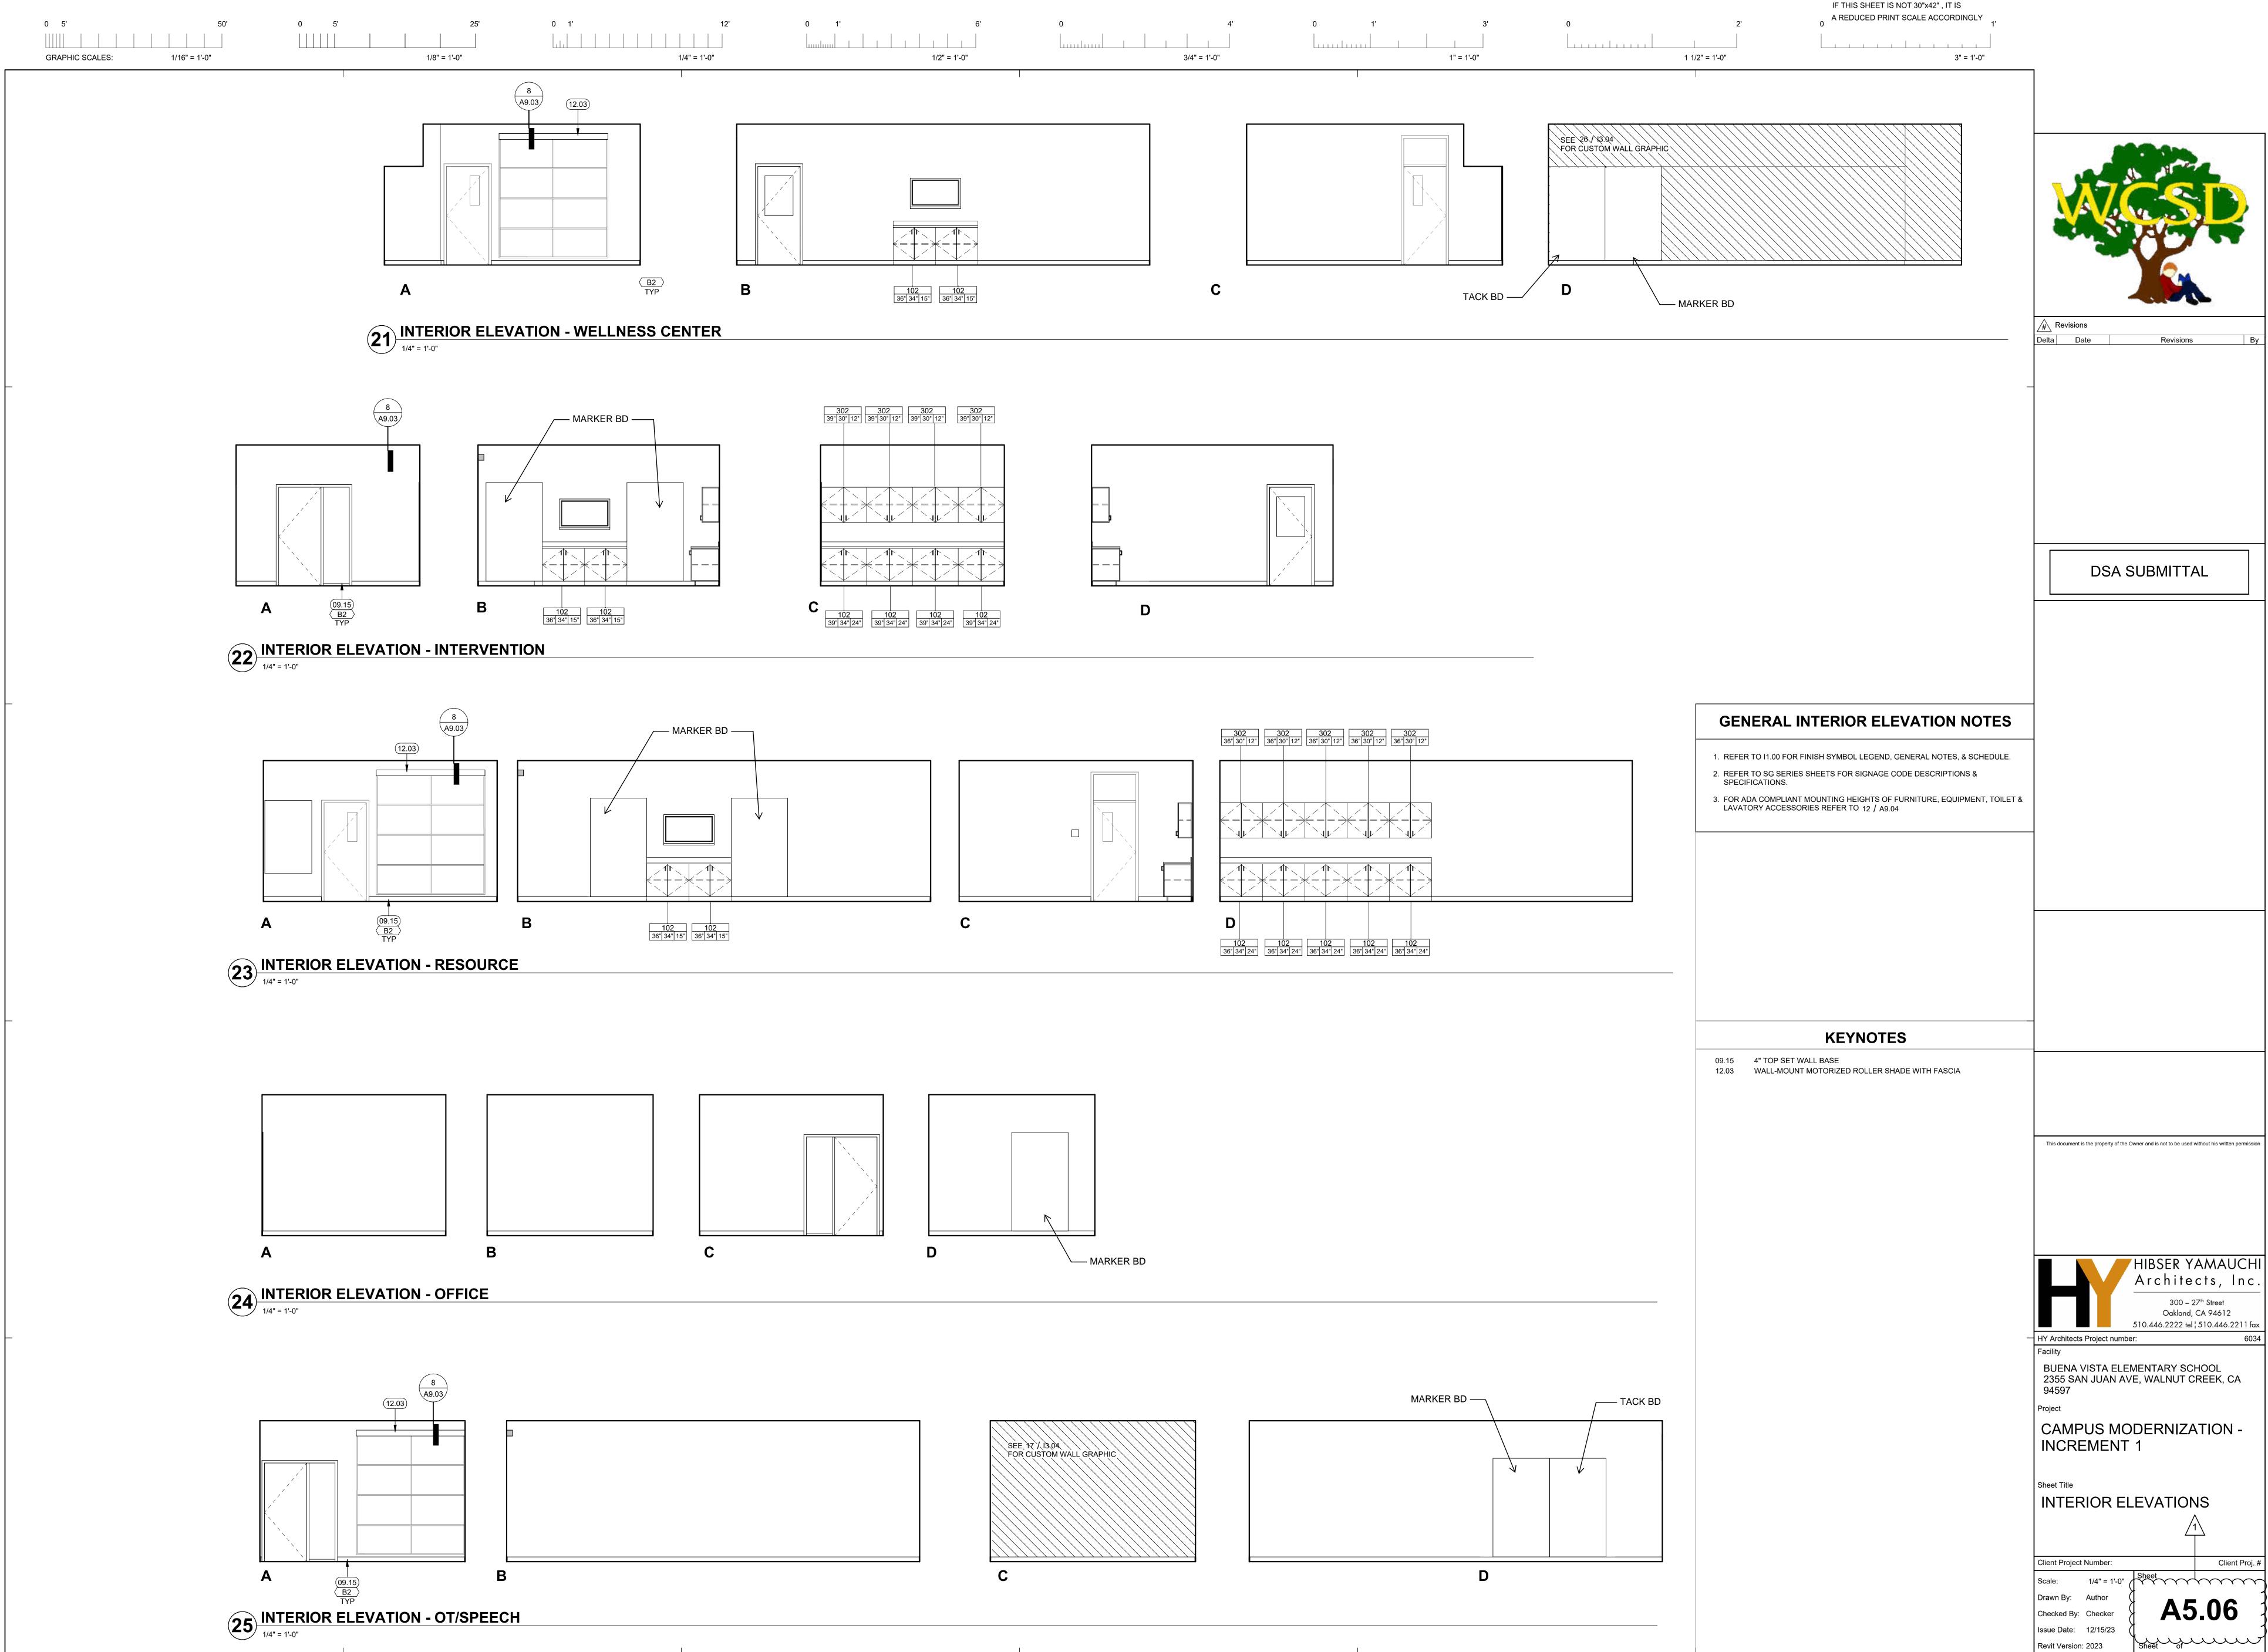

25'

25'

25'

18 INTERIOR ELEVATION - CLASSROOM 303

|                      |                                  | KEYNOTES                                                                                                                        |   | REFLECTED CE                                                                                                                                  |
|----------------------|----------------------------------|---------------------------------------------------------------------------------------------------------------------------------|---|-----------------------------------------------------------------------------------------------------------------------------------------------|
| rs                   | 09.13<br>12.04<br>12.05<br>12.06 | CLEAN AND PAINT (E) DUCT<br>IN-CEILING MOTORIZED ROLLER SHADE<br>CEILING-MOUNTED PROJECTION SCREEN<br>CEILING-MOUNTED PROJECTOR |   | (E) GYP BD CEILING TO REMAIN, TYP                                                                                                             |
| <u>.</u><br>DPENINGS |                                  |                                                                                                                                 |   | 24" x 24" SUSPENDED ACCOUSTICAL CEILING<br>SYSTEM. SEE SHEETS A9.03                                                                           |
| TECTED               |                                  |                                                                                                                                 |   | GYPSUM BOARD CEILING SEE SHEETS A9.03,<br>REFER TO FINISH SCHEDULE & GENERAL FINISH<br>NOTES ON I1.00 FOR PAINT COLOR & SHEEN PER<br>LOCATION |
|                      |                                  |                                                                                                                                 |   | (E) 12"X48" SURFACE MOUNTED LIGHT FIXTURE TO<br>REMAIN, TYP                                                                                   |
|                      |                                  |                                                                                                                                 |   | (E) 6"X48" SURFACE MOUNTED LIGHT FIXTURE TO REMAIN, TYP                                                                                       |
|                      |                                  |                                                                                                                                 |   | PENDANT, TYP SED                                                                                                                              |
|                      |                                  |                                                                                                                                 | Ø | SOLATUBE, TYP                                                                                                                                 |
|                      |                                  |                                                                                                                                 |   |                                                                                                                                               |