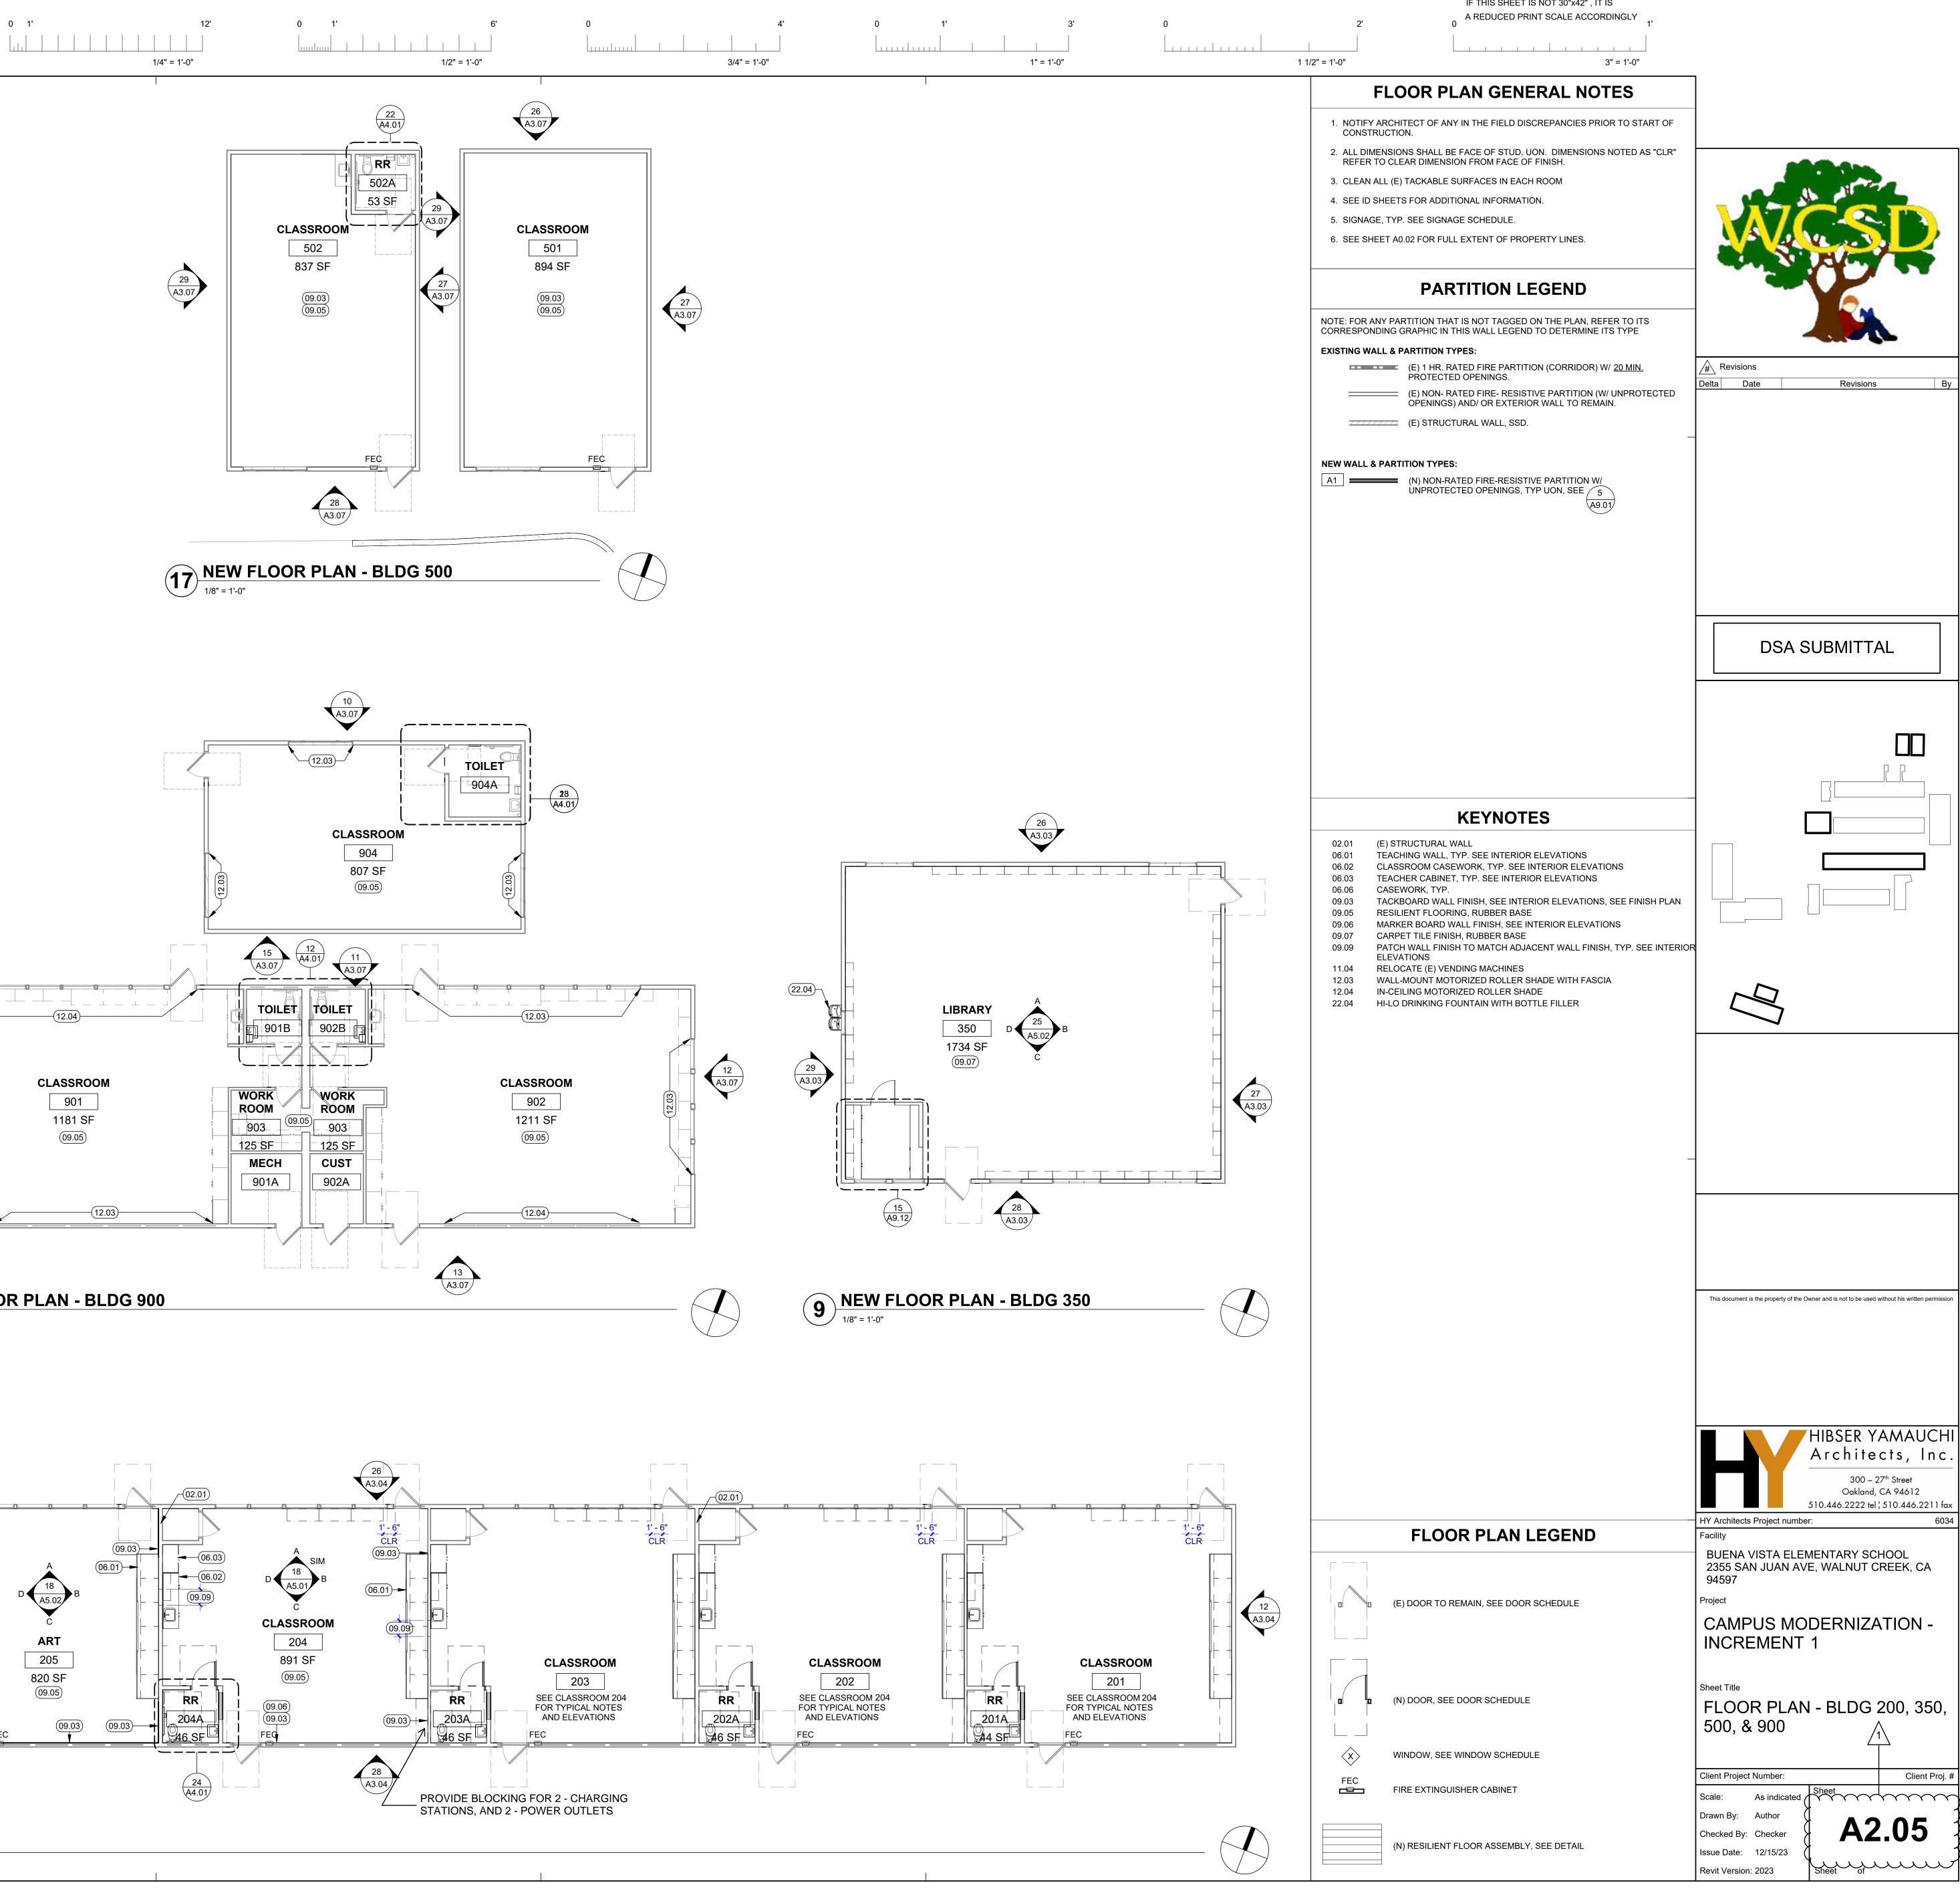

|                        |                                                             | KEYNOTES                                                                                                                                                                                                                                                                                                                                                                                                              |
|------------------------|-------------------------------------------------------------|-----------------------------------------------------------------------------------------------------------------------------------------------------------------------------------------------------------------------------------------------------------------------------------------------------------------------------------------------------------------------------------------------------------------------|
| ITS<br>E               | 06.01<br>06.02<br>06.03<br>08.01<br>09.03<br>09.05          | TEACHING WALL, TYP. SEE INTERIOR ELEVATIONS<br>CLASSROOM CASEWORK, TYP. SEE INTERIOR ELEVATIONS<br>TEACHER CABINET, TYP. SEE INTERIOR ELEVATIONS<br>NANAWALL DOOR, SEE DOOR SCHEDULE<br>TACKBOARD WALL FINISH, SEE INTERIOR ELEVATIONS, SEE FINISH PLAN<br>RESILIENT FLOORING, RUBBER BASE                                                                                                                            |
| D OPENINGS<br>ROTECTED | 09.06<br>09.07<br>09.09<br>09.12<br>12.01<br>12.04<br>22.04 | <ul> <li>MARKER BOARD WALL FINISH, SEE INTERIOR ELEVATIONS</li> <li>CARPET TILE FINISH, RUBBER BASE</li> <li>PATCH WALL FINISH TO MATCH ADJACENT WALL FINISH, TYP. SEE INTERIOR ELEVATIONS</li> <li>SEALED CONCRETE FLOORING, RUBBER BASE</li> <li>LUNCH TABLE POCKET WALL STORAGE, SEE INTERIOR ELEVATIONS</li> <li>IN-CEILING MOTORIZED ROLLER SHADE</li> <li>HI-LO DRINKING FOUNTAIN WITH BOTTLE FILLER</li> </ul> |
|                        | 12.01<br>12.04                                              | LUNCH TABLE POCKET WALL STORAGE, SEE INTERIOR ELEVATIONS<br>IN-CEILING MOTORIZED ROLLER SHADE                                                                                                                                                                                                                                                                                                                         |