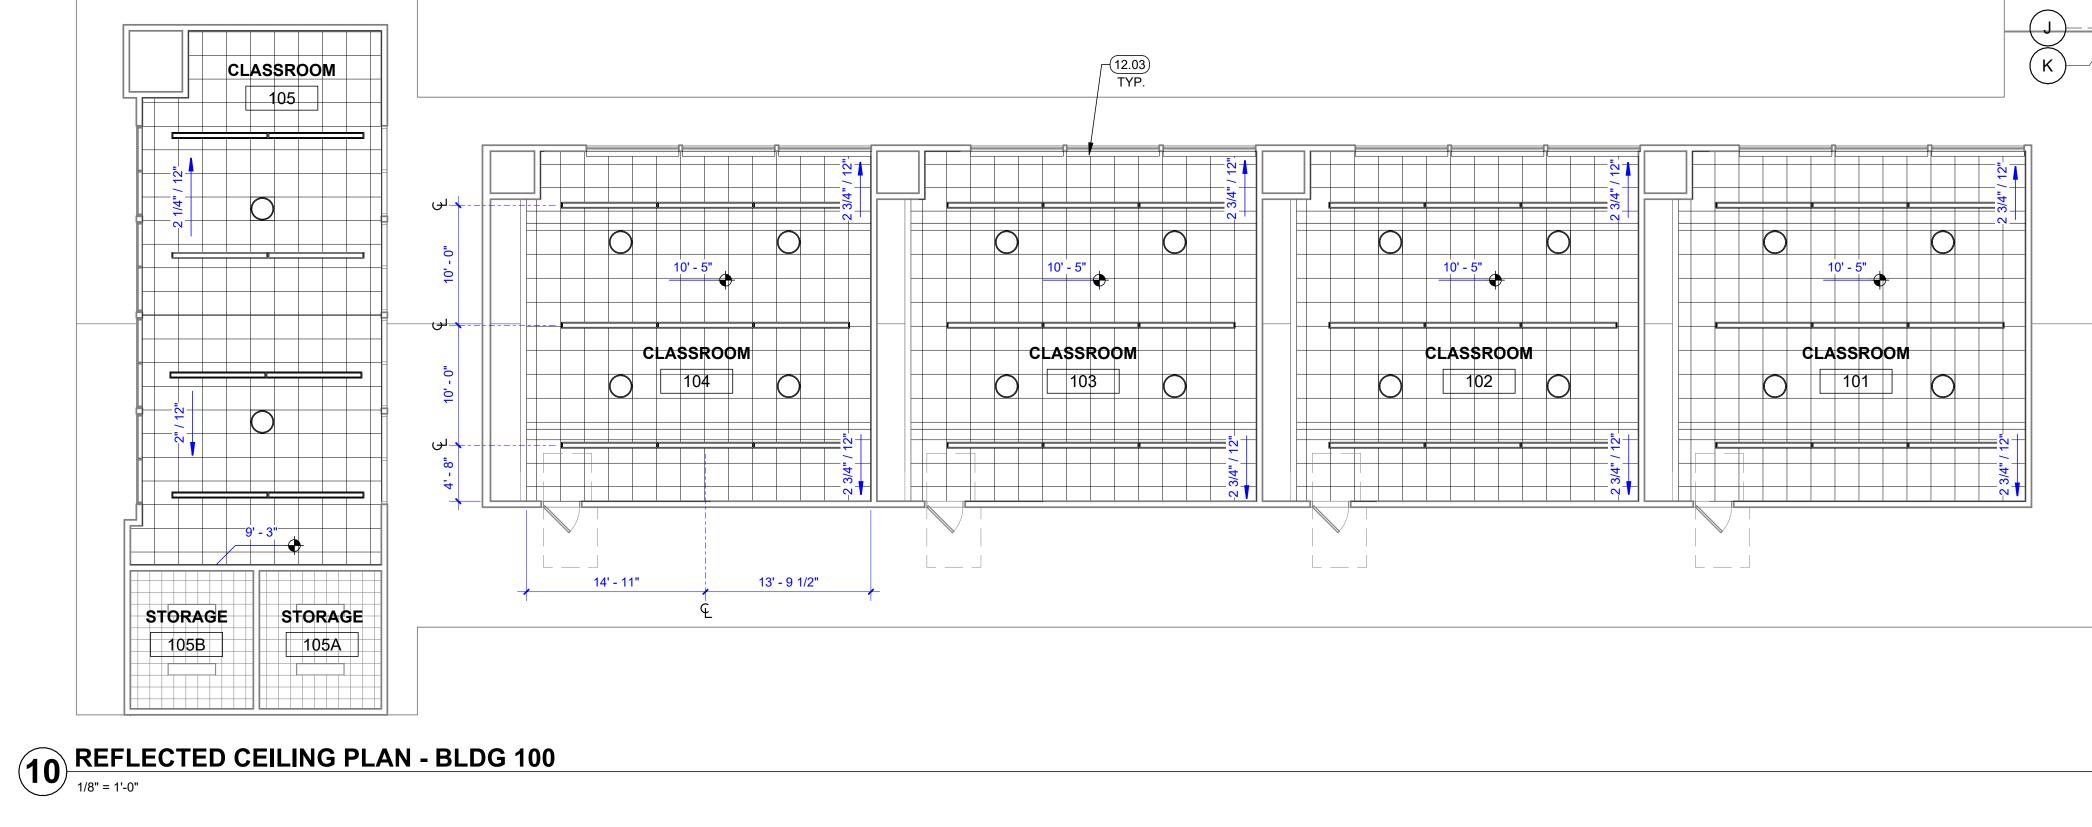

|                        |                                                             | KEYNOTES                                                                                                                                                                                                                                                                                                                                                                                                              |
|------------------------|-------------------------------------------------------------|-----------------------------------------------------------------------------------------------------------------------------------------------------------------------------------------------------------------------------------------------------------------------------------------------------------------------------------------------------------------------------------------------------------------------|
| ITS<br>E               | 06.01<br>06.02<br>06.03<br>08.01<br>09.03<br>09.05          | TEACHING WALL, TYP. SEE INTERIOR ELEVATIONS<br>CLASSROOM CASEWORK, TYP. SEE INTERIOR ELEVATIONS<br>TEACHER CABINET, TYP. SEE INTERIOR ELEVATIONS<br>NANAWALL DOOR, SEE DOOR SCHEDULE<br>TACKBOARD WALL FINISH, SEE INTERIOR ELEVATIONS, SEE FINISH PLAN<br>RESILIENT FLOORING, RUBBER BASE                                                                                                                            |
| D OPENINGS<br>ROTECTED | 09.06<br>09.07<br>09.09<br>09.12<br>12.01<br>12.04<br>22.04 | <ul> <li>MARKER BOARD WALL FINISH, SEE INTERIOR ELEVATIONS</li> <li>CARPET TILE FINISH, RUBBER BASE</li> <li>PATCH WALL FINISH TO MATCH ADJACENT WALL FINISH, TYP. SEE INTERIOR ELEVATIONS</li> <li>SEALED CONCRETE FLOORING, RUBBER BASE</li> <li>LUNCH TABLE POCKET WALL STORAGE, SEE INTERIOR ELEVATIONS</li> <li>IN-CEILING MOTORIZED ROLLER SHADE</li> <li>HI-LO DRINKING FOUNTAIN WITH BOTTLE FILLER</li> </ul> |
|                        | 12.01<br>12.04                                              | LUNCH TABLE POCKET WALL STORAGE, SEE INTERIOR ELEVATIONS<br>IN-CEILING MOTORIZED ROLLER SHADE                                                                                                                                                                                                                                                                                                                         |

25'

25'

25'

18 INTERIOR ELEVATION - CLASSROOM 303

|                      |                                  | KEYNOTES                                                                                                                        |   | REFLECTED CE                                                                                                                                  |
|----------------------|----------------------------------|---------------------------------------------------------------------------------------------------------------------------------|---|-----------------------------------------------------------------------------------------------------------------------------------------------|
| rs                   | 09.13<br>12.04<br>12.05<br>12.06 | CLEAN AND PAINT (E) DUCT<br>IN-CEILING MOTORIZED ROLLER SHADE<br>CEILING-MOUNTED PROJECTION SCREEN<br>CEILING-MOUNTED PROJECTOR |   | (E) GYP BD CEILING TO REMAIN, TYP                                                                                                             |
| <u>.</u><br>DPENINGS |                                  |                                                                                                                                 |   | 24" x 24" SUSPENDED ACCOUSTICAL CEILING<br>SYSTEM. SEE SHEETS A9.03                                                                           |
| TECTED               |                                  |                                                                                                                                 |   | GYPSUM BOARD CEILING SEE SHEETS A9.03,<br>REFER TO FINISH SCHEDULE & GENERAL FINISH<br>NOTES ON I1.00 FOR PAINT COLOR & SHEEN PER<br>LOCATION |
|                      |                                  |                                                                                                                                 |   | (E) 12"X48" SURFACE MOUNTED LIGHT FIXTURE TO<br>REMAIN, TYP                                                                                   |
|                      |                                  |                                                                                                                                 |   | (E) 6"X48" SURFACE MOUNTED LIGHT FIXTURE TO REMAIN, TYP                                                                                       |
|                      |                                  |                                                                                                                                 |   | PENDANT, TYP SED                                                                                                                              |
|                      |                                  |                                                                                                                                 | Ø | SOLATUBE, TYP                                                                                                                                 |
|                      |                                  |                                                                                                                                 |   |                                                                                                                                               |