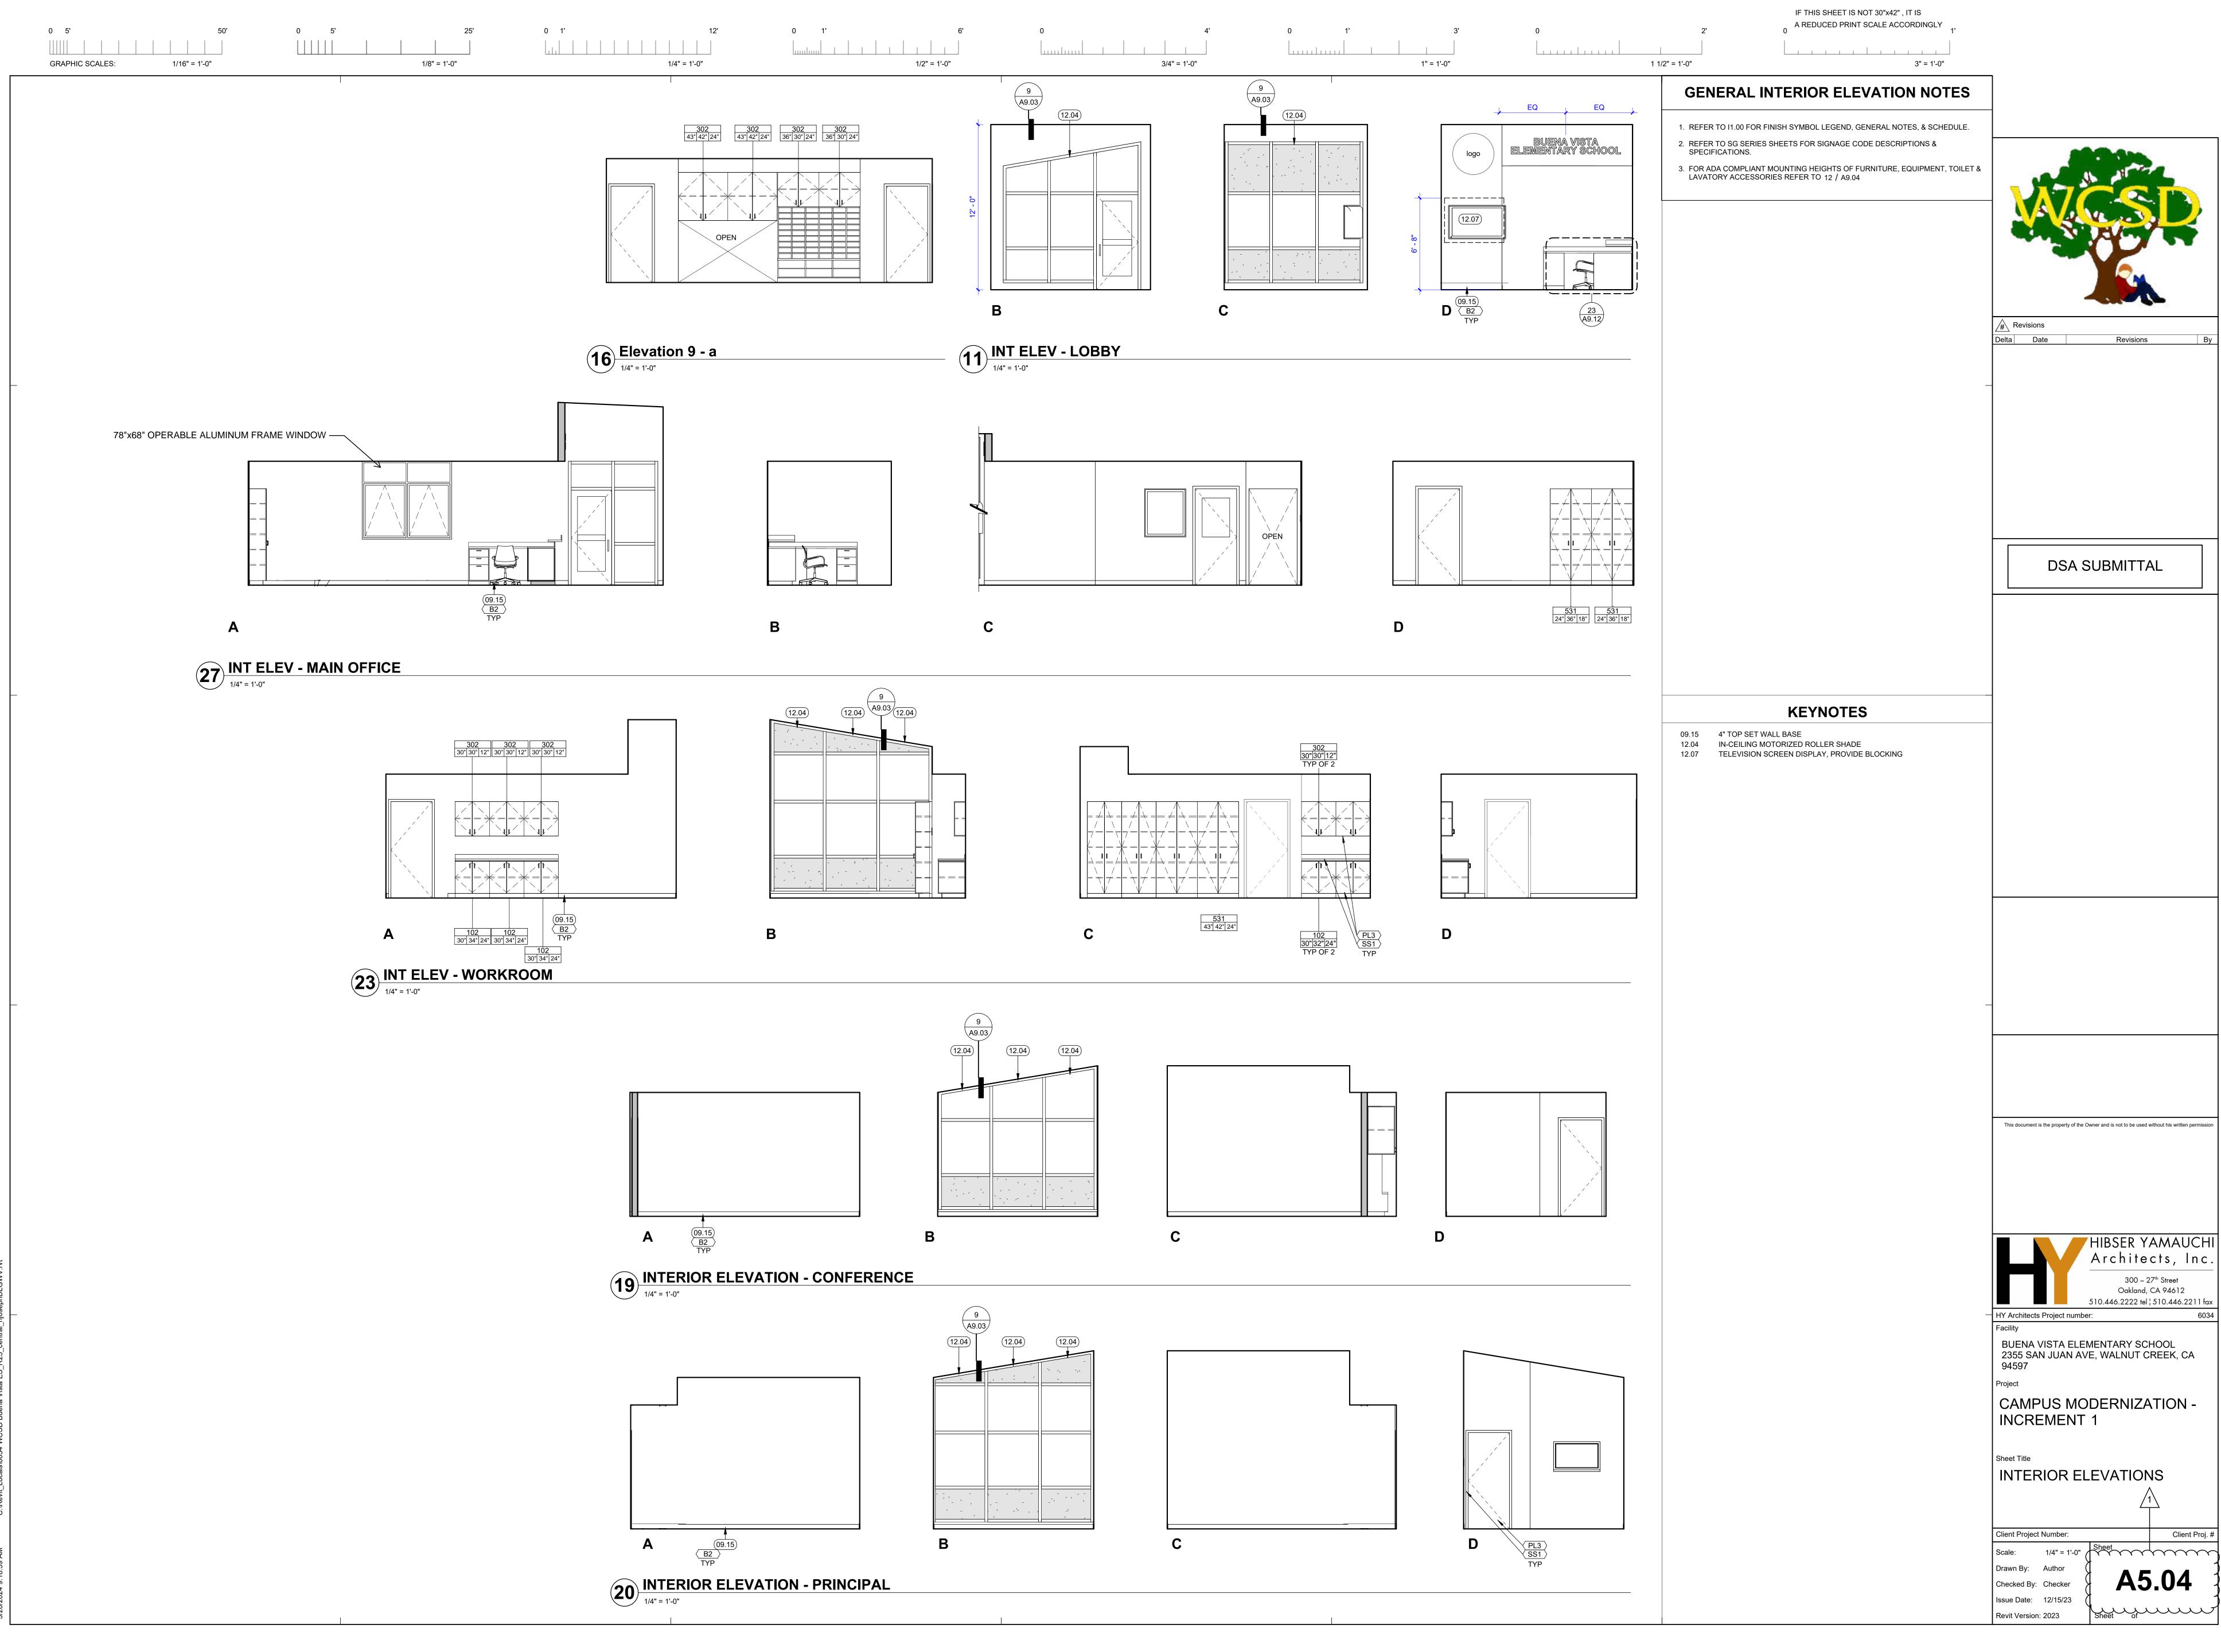

|                        |                                                             | KEYNOTES                                                                                                                                                                                                                                                                                                                                                                                                              |
|------------------------|-------------------------------------------------------------|-----------------------------------------------------------------------------------------------------------------------------------------------------------------------------------------------------------------------------------------------------------------------------------------------------------------------------------------------------------------------------------------------------------------------|
| ITS<br>E               | 06.01<br>06.02<br>06.03<br>08.01<br>09.03<br>09.05          | TEACHING WALL, TYP. SEE INTERIOR ELEVATIONS<br>CLASSROOM CASEWORK, TYP. SEE INTERIOR ELEVATIONS<br>TEACHER CABINET, TYP. SEE INTERIOR ELEVATIONS<br>NANAWALL DOOR, SEE DOOR SCHEDULE<br>TACKBOARD WALL FINISH, SEE INTERIOR ELEVATIONS, SEE FINISH PLAN<br>RESILIENT FLOORING, RUBBER BASE                                                                                                                            |
| D OPENINGS<br>ROTECTED | 09.06<br>09.07<br>09.09<br>09.12<br>12.01<br>12.04<br>22.04 | <ul> <li>MARKER BOARD WALL FINISH, SEE INTERIOR ELEVATIONS</li> <li>CARPET TILE FINISH, RUBBER BASE</li> <li>PATCH WALL FINISH TO MATCH ADJACENT WALL FINISH, TYP. SEE INTERIOR ELEVATIONS</li> <li>SEALED CONCRETE FLOORING, RUBBER BASE</li> <li>LUNCH TABLE POCKET WALL STORAGE, SEE INTERIOR ELEVATIONS</li> <li>IN-CEILING MOTORIZED ROLLER SHADE</li> <li>HI-LO DRINKING FOUNTAIN WITH BOTTLE FILLER</li> </ul> |
|                        | 12.01<br>12.04                                              | LUNCH TABLE POCKET WALL STORAGE, SEE INTERIOR ELEVATIONS<br>IN-CEILING MOTORIZED ROLLER SHADE                                                                                                                                                                                                                                                                                                                         |