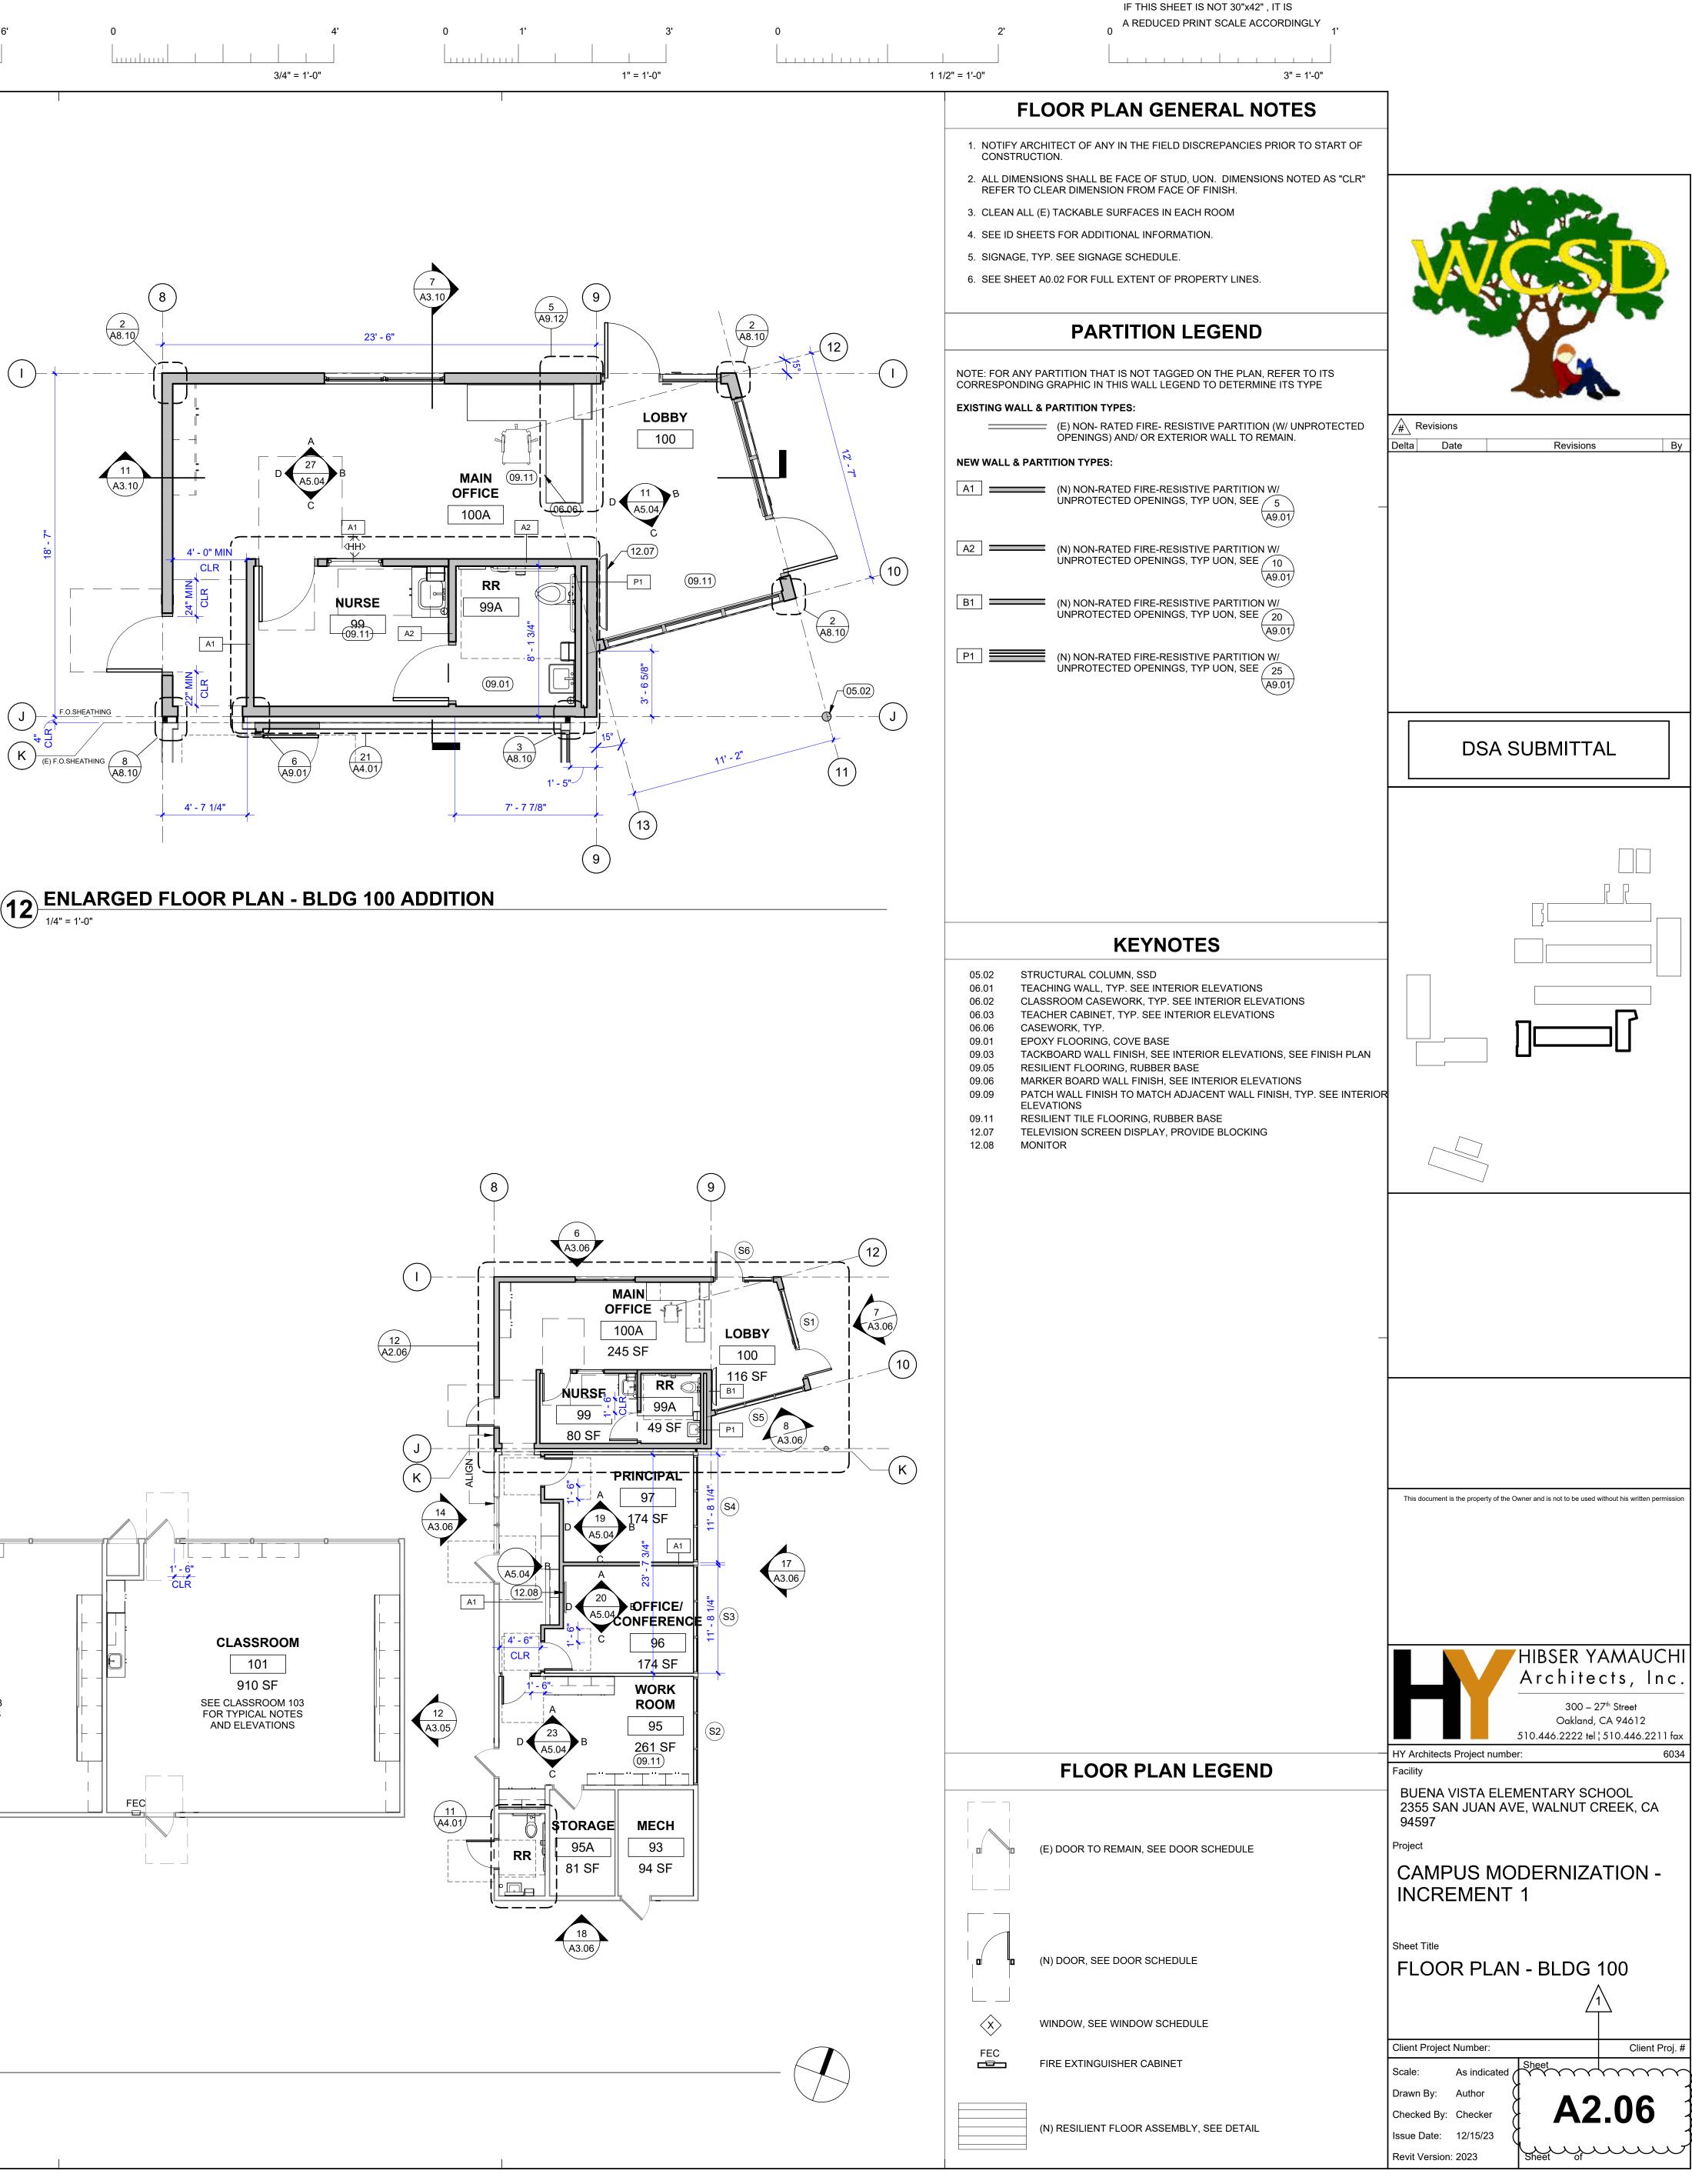

25'

| 1' 3'                                                                                                             | 0        | IF THIS SHEET IS NOT 30"x42" , IT IS<br>A REDUCED PRINT SCALE ACCORDINGLY<br>2' 0 1'                                                                                                                                                        |
|-------------------------------------------------------------------------------------------------------------------|----------|---------------------------------------------------------------------------------------------------------------------------------------------------------------------------------------------------------------------------------------------|
|                                                                                                                   |          |                                                                                                                                                                                                                                             |
| 1" = 1'-0"                                                                                                        | 1 1/2"   | ' = 1'-0" 3" = 1'-0"                                                                                                                                                                                                                        |
|                                                                                                                   |          | GENERAL NOTES                                                                                                                                                                                                                               |
|                                                                                                                   |          | <ol> <li>NOTIFY ARCHITECT OF ANY IN THE FIELD DISCREPANCIES PRIOR TO<br/>INSTALLATION.</li> <li>REFER TO 14 00 FOR FINISH SCHEDHLE, SYMBOL LEGEND &amp; GENERAL NOTES FOR</li> </ol>                                                        |
|                                                                                                                   |          | <ol> <li>REFER TO I1.00 FOR FINISH SCHEDULE, SYMBOL LEGEND &amp; GENERAL NOTES FOR<br/>CEILING FINISH &amp; WINDOW TREATMENT TYPES PER LOCATION.</li> <li>REFER TO S, M, P, E, &amp; F SERIES SHEETS FOR ADDITIONAL INFORMATION.</li> </ol> |
|                                                                                                                   |          |                                                                                                                                                                                                                                             |
|                                                                                                                   |          |                                                                                                                                                                                                                                             |
|                                                                                                                   |          | PARTITION LEGEND                                                                                                                                                                                                                            |
|                                                                                                                   |          | NOTE: FOR ANY PARTITION THAT IS NOT TAGGED ON THE PLAN, REFER TO ITS CORRESPONDING GRAPHIC IN THIS WALL LEGEND TO DETERMINE ITS TYPE                                                                                                        |
|                                                                                                                   |          | EXISTING WALL & PARTITION TYPES:                                                                                                                                                                                                            |
|                                                                                                                   |          | OPENINGS) AND/ OR EXTERIOR WALL TO REMAIN. NEW WALL & PARTITION TYPES:                                                                                                                                                                      |
|                                                                                                                   |          | A1 (N) NON-RATED FIRE-RESISTIVE PARTITION W/<br>UNPROTECTED OPENINGS, TYP UON, SEE 5                                                                                                                                                        |
|                                                                                                                   |          | A2 (N) NON-RATED FIRE-RESISTIVE PARTITION W/                                                                                                                                                                                                |
|                                                                                                                   |          | UNPROTECTED OPENINGS, TYP UON, SEE 10<br>A9.01                                                                                                                                                                                              |
|                                                                                                                   |          | B1 (N) NON-RATED FIRE-RESISTIVE PARTITION W/<br>UNPROTECTED OPENINGS, TYP UON, SEE 20                                                                                                                                                       |
|                                                                                                                   |          | P1 (N) NON-RATED FIRE-RESISTIVE PARTITION W/<br>UNPROTECTED OPENINGS, TYP UON, SEE 25                                                                                                                                                       |
|                                                                                                                   |          |                                                                                                                                                                                                                                             |
|                                                                                                                   |          |                                                                                                                                                                                                                                             |
|                                                                                                                   |          |                                                                                                                                                                                                                                             |
|                                                                                                                   |          |                                                                                                                                                                                                                                             |
|                                                                                                                   |          |                                                                                                                                                                                                                                             |
|                                                                                                                   |          |                                                                                                                                                                                                                                             |
|                                                                                                                   |          |                                                                                                                                                                                                                                             |
|                                                                                                                   |          | 12.03 WALL-MOUNT MOTORIZED ROLLER SHADE WITH FASCIA                                                                                                                                                                                         |
|                                                                                                                   |          |                                                                                                                                                                                                                                             |
|                                                                                                                   |          |                                                                                                                                                                                                                                             |
|                                                                                                                   |          |                                                                                                                                                                                                                                             |
|                                                                                                                   |          |                                                                                                                                                                                                                                             |
|                                                                                                                   |          |                                                                                                                                                                                                                                             |
|                                                                                                                   |          |                                                                                                                                                                                                                                             |
| (8) (9) (11                                                                                                       |          |                                                                                                                                                                                                                                             |
|                                                                                                                   |          |                                                                                                                                                                                                                                             |
| 13' - 0"<br>A3.10                                                                                                 |          |                                                                                                                                                                                                                                             |
| 9' - 0" MAIN ° 12' - 0"<br>OFFICE                                                                                 |          |                                                                                                                                                                                                                                             |
|                                                                                                                   |          |                                                                                                                                                                                                                                             |
|                                                                                                                   |          |                                                                                                                                                                                                                                             |
|                                                                                                                   | 3' - 0"  | REFLECTED CEILING PLAN LEGEND                                                                                                                                                                                                               |
|                                                                                                                   |          | (E) GYP BD CEILING TO REMAIN, TYP                                                                                                                                                                                                           |
|                                                                                                                   | 99A 11 K | 24" x 24" SUSPENDED ACCOUSTICAL CEILING SYSTEM. SEE<br>SHEET A9.03                                                                                                                                                                          |
| 8         PRINCIPAL         9         13           97         11'-0"         11'-0"         11'-0"         11'-0" |          | GYPSUM BOARD CEILING SEE SHEET A9.03<br>REFER TO FINISH SCHEDULE & GENERAL FINISH NOTES ON I1.00<br>FOR PAINT COLOR & SHEEN PER LOCATION                                                                                                    |
|                                                                                                                   |          | (E) 12 x 12" SUSPENDED ACCOUSTICAL CEILING SYSTEM TO                                                                                                                                                                                        |
|                                                                                                                   |          | (E) 24"X48" RECESSED LIGHT FIXTURE TO REMAIN, TYP SED                                                                                                                                                                                       |
|                                                                                                                   |          | (E) 12"X48" SURFACE MOUNTED LIGHT FIXTURE TO REMAIN,                                                                                                                                                                                        |
|                                                                                                                   |          | (E) 6"X48" SURFACE MOUNTED LIGHT FIXTURE TO REMAIN,<br>TYP SED                                                                                                                                                                              |
| 9' - 0"                                                                                                           |          | 24"X48" SURFACE MOUNTED LIGHT FIXTURE, TYP SED                                                                                                                                                                                              |
|                                                                                                                   |          | 12"X48" SURFACE MOUNTED LIGHT FIXTURE, TYP SED                                                                                                                                                                                              |
| RRSTORAGEMECH9495A93                                                                                              |          | 24"X48" RECESSED LIGHT FIXTURE, TYP SED                                                                                                                                                                                                     |
|                                                                                                                   |          | 12"X48" RECESSED LIGHT FIXTURE, TYP SED                                                                                                                                                                                                     |
|                                                                                                                   |          | PENDANT, TYP SED                                                                                                                                                                                                                            |
|                                                                                                                   |          | SOLATUBE, TYP SED                                                                                                                                                                                                                           |
|                                                                                                                   |          | 24"X24" CEILING ACCESS HATCH, SEE DETAIL                                                                                                                                                                                                    |
|                                                                                                                   |          | EXTERIOR METAL CEILING, SEE DETAIL 26 / A8.20                                                                                                                                                                                               |
|                                                                                                                   |          |                                                                                                                                                                                                                                             |
|                                                                                                                   | I        |                                                                                                                                                                                                                                             |