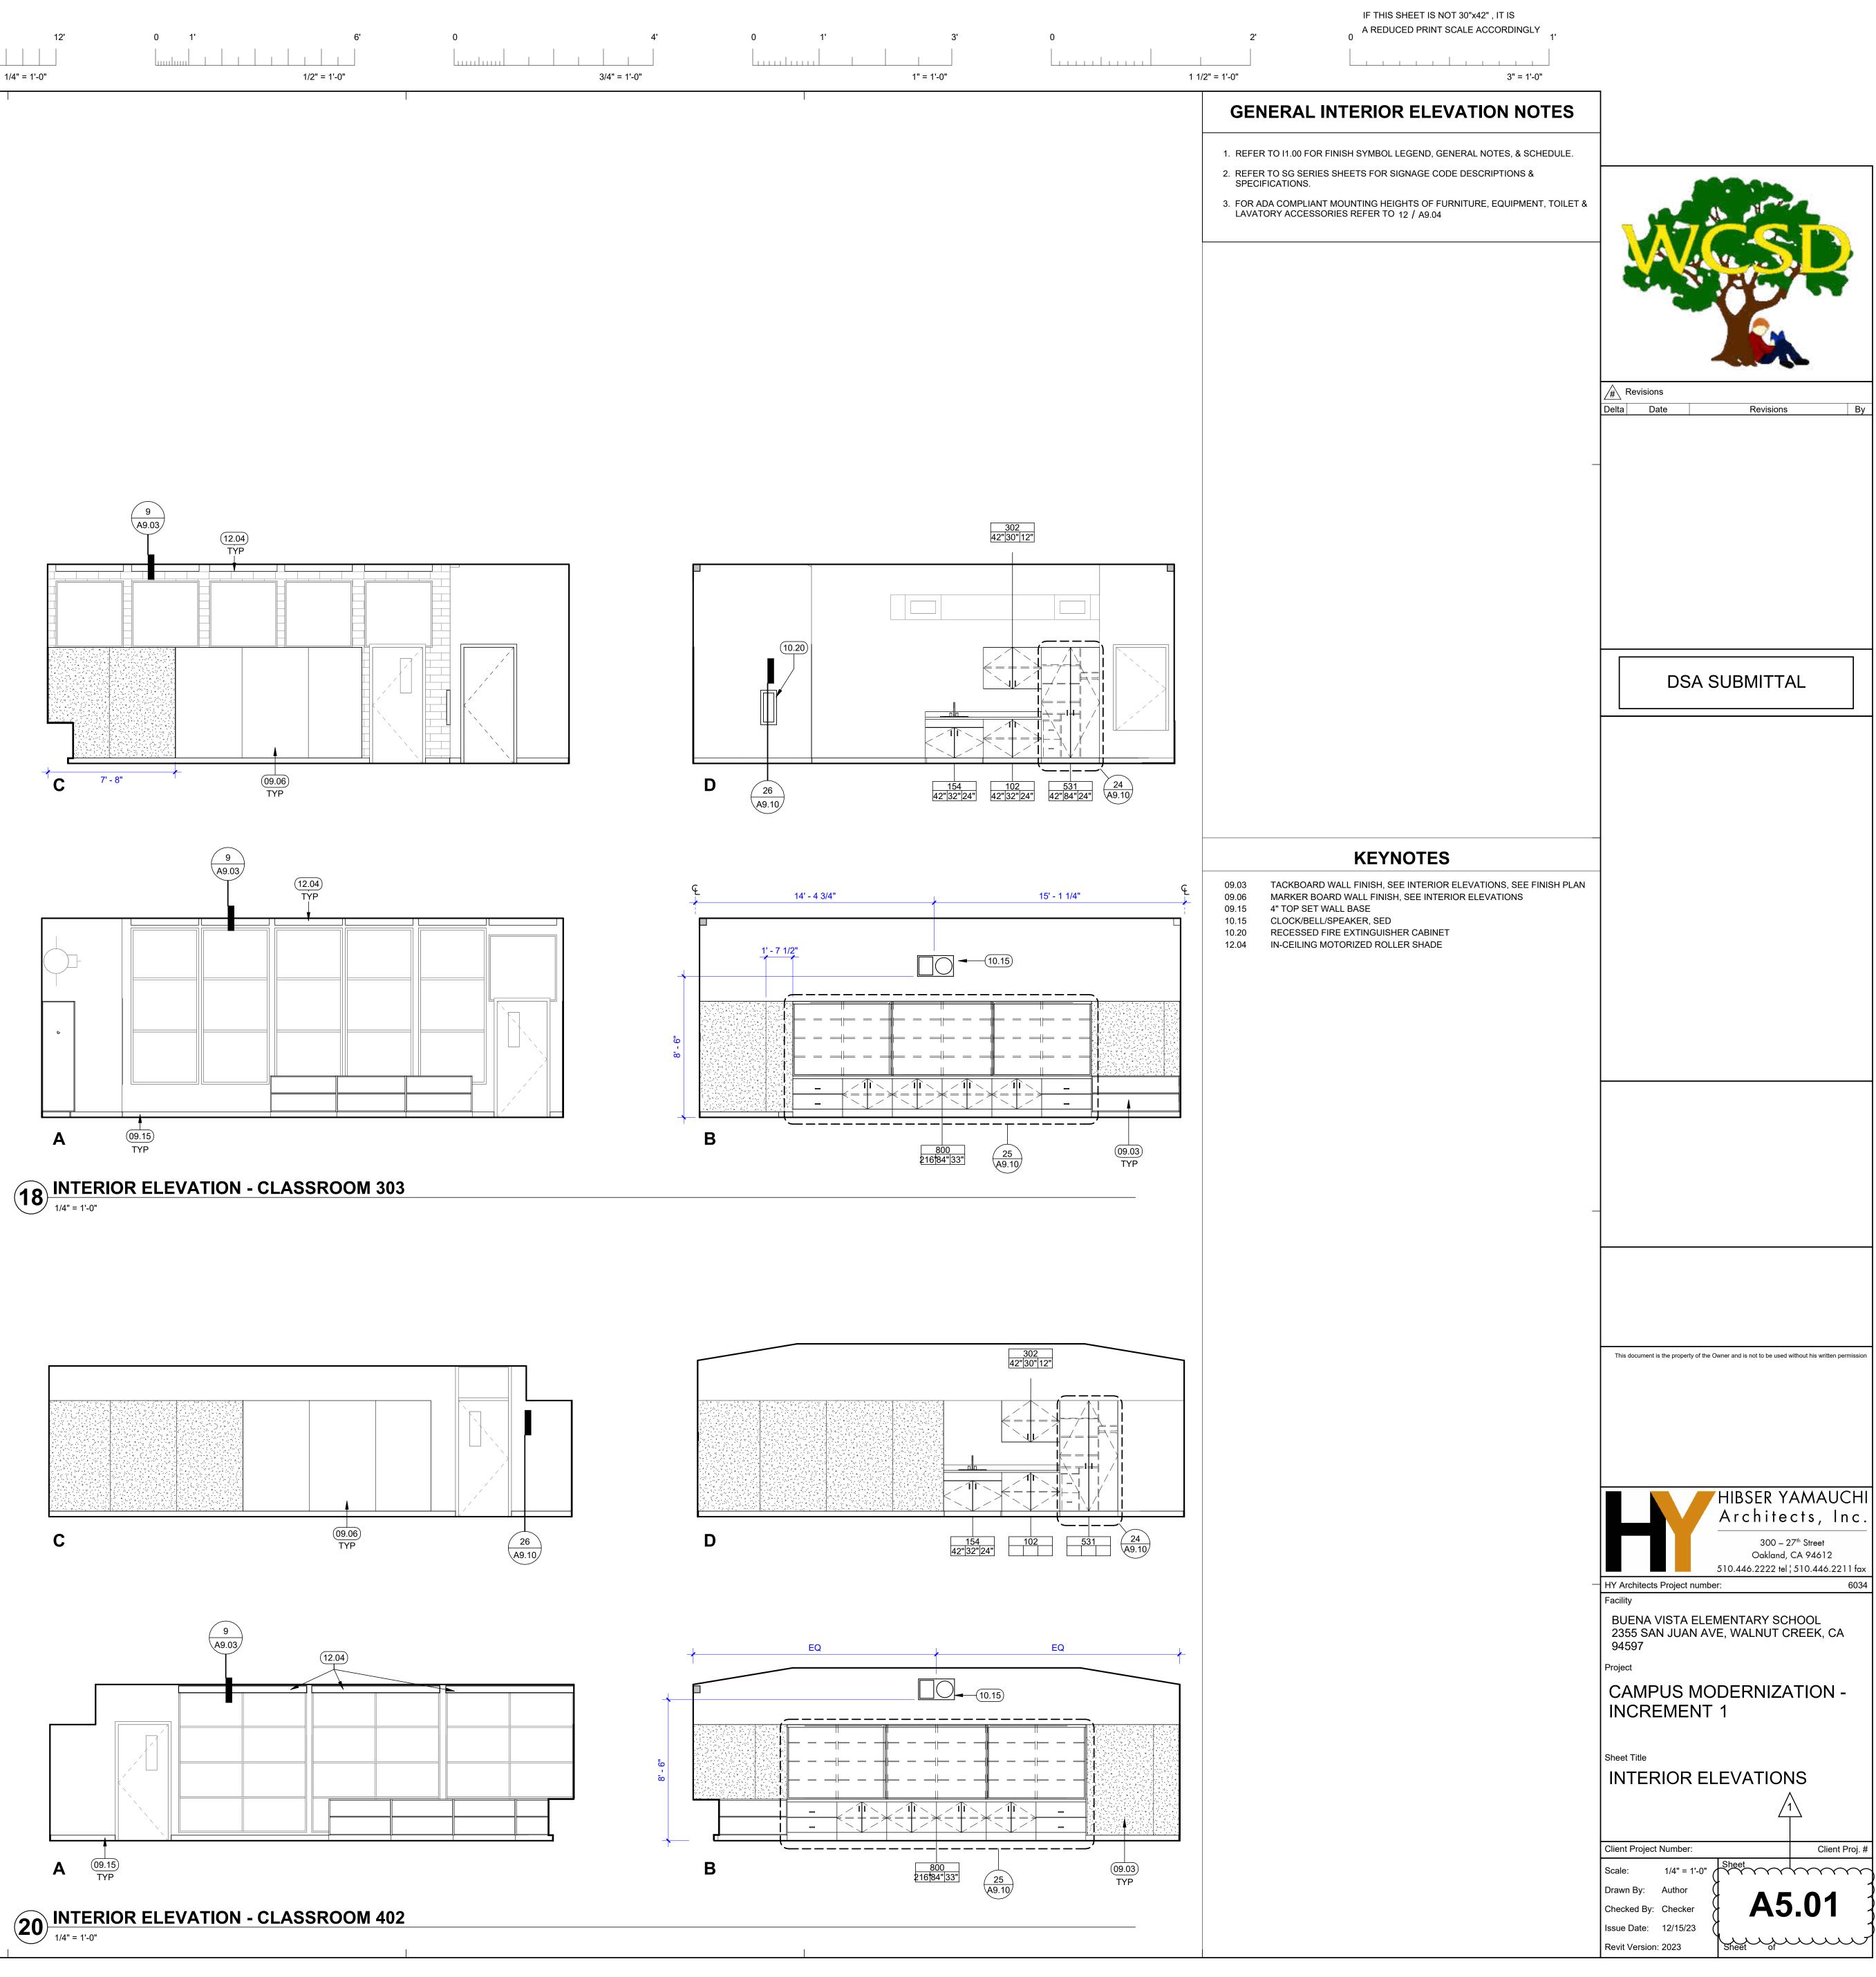

|                        |                                                             | KEYNOTES                                                                                                                                                                                                                                                                                                                                                                                                              |
|------------------------|-------------------------------------------------------------|-----------------------------------------------------------------------------------------------------------------------------------------------------------------------------------------------------------------------------------------------------------------------------------------------------------------------------------------------------------------------------------------------------------------------|
| ITS<br>E               | 06.01<br>06.02<br>06.03<br>08.01<br>09.03<br>09.05          | TEACHING WALL, TYP. SEE INTERIOR ELEVATIONS<br>CLASSROOM CASEWORK, TYP. SEE INTERIOR ELEVATIONS<br>TEACHER CABINET, TYP. SEE INTERIOR ELEVATIONS<br>NANAWALL DOOR, SEE DOOR SCHEDULE<br>TACKBOARD WALL FINISH, SEE INTERIOR ELEVATIONS, SEE FINISH PLAN<br>RESILIENT FLOORING, RUBBER BASE                                                                                                                            |
| D OPENINGS<br>ROTECTED | 09.06<br>09.07<br>09.09<br>09.12<br>12.01<br>12.04<br>22.04 | <ul> <li>MARKER BOARD WALL FINISH, SEE INTERIOR ELEVATIONS</li> <li>CARPET TILE FINISH, RUBBER BASE</li> <li>PATCH WALL FINISH TO MATCH ADJACENT WALL FINISH, TYP. SEE INTERIOR ELEVATIONS</li> <li>SEALED CONCRETE FLOORING, RUBBER BASE</li> <li>LUNCH TABLE POCKET WALL STORAGE, SEE INTERIOR ELEVATIONS</li> <li>IN-CEILING MOTORIZED ROLLER SHADE</li> <li>HI-LO DRINKING FOUNTAIN WITH BOTTLE FILLER</li> </ul> |
|                        | 12.01<br>12.04                                              | LUNCH TABLE POCKET WALL STORAGE, SEE INTERIOR ELEVATIONS<br>IN-CEILING MOTORIZED ROLLER SHADE                                                                                                                                                                                                                                                                                                                         |