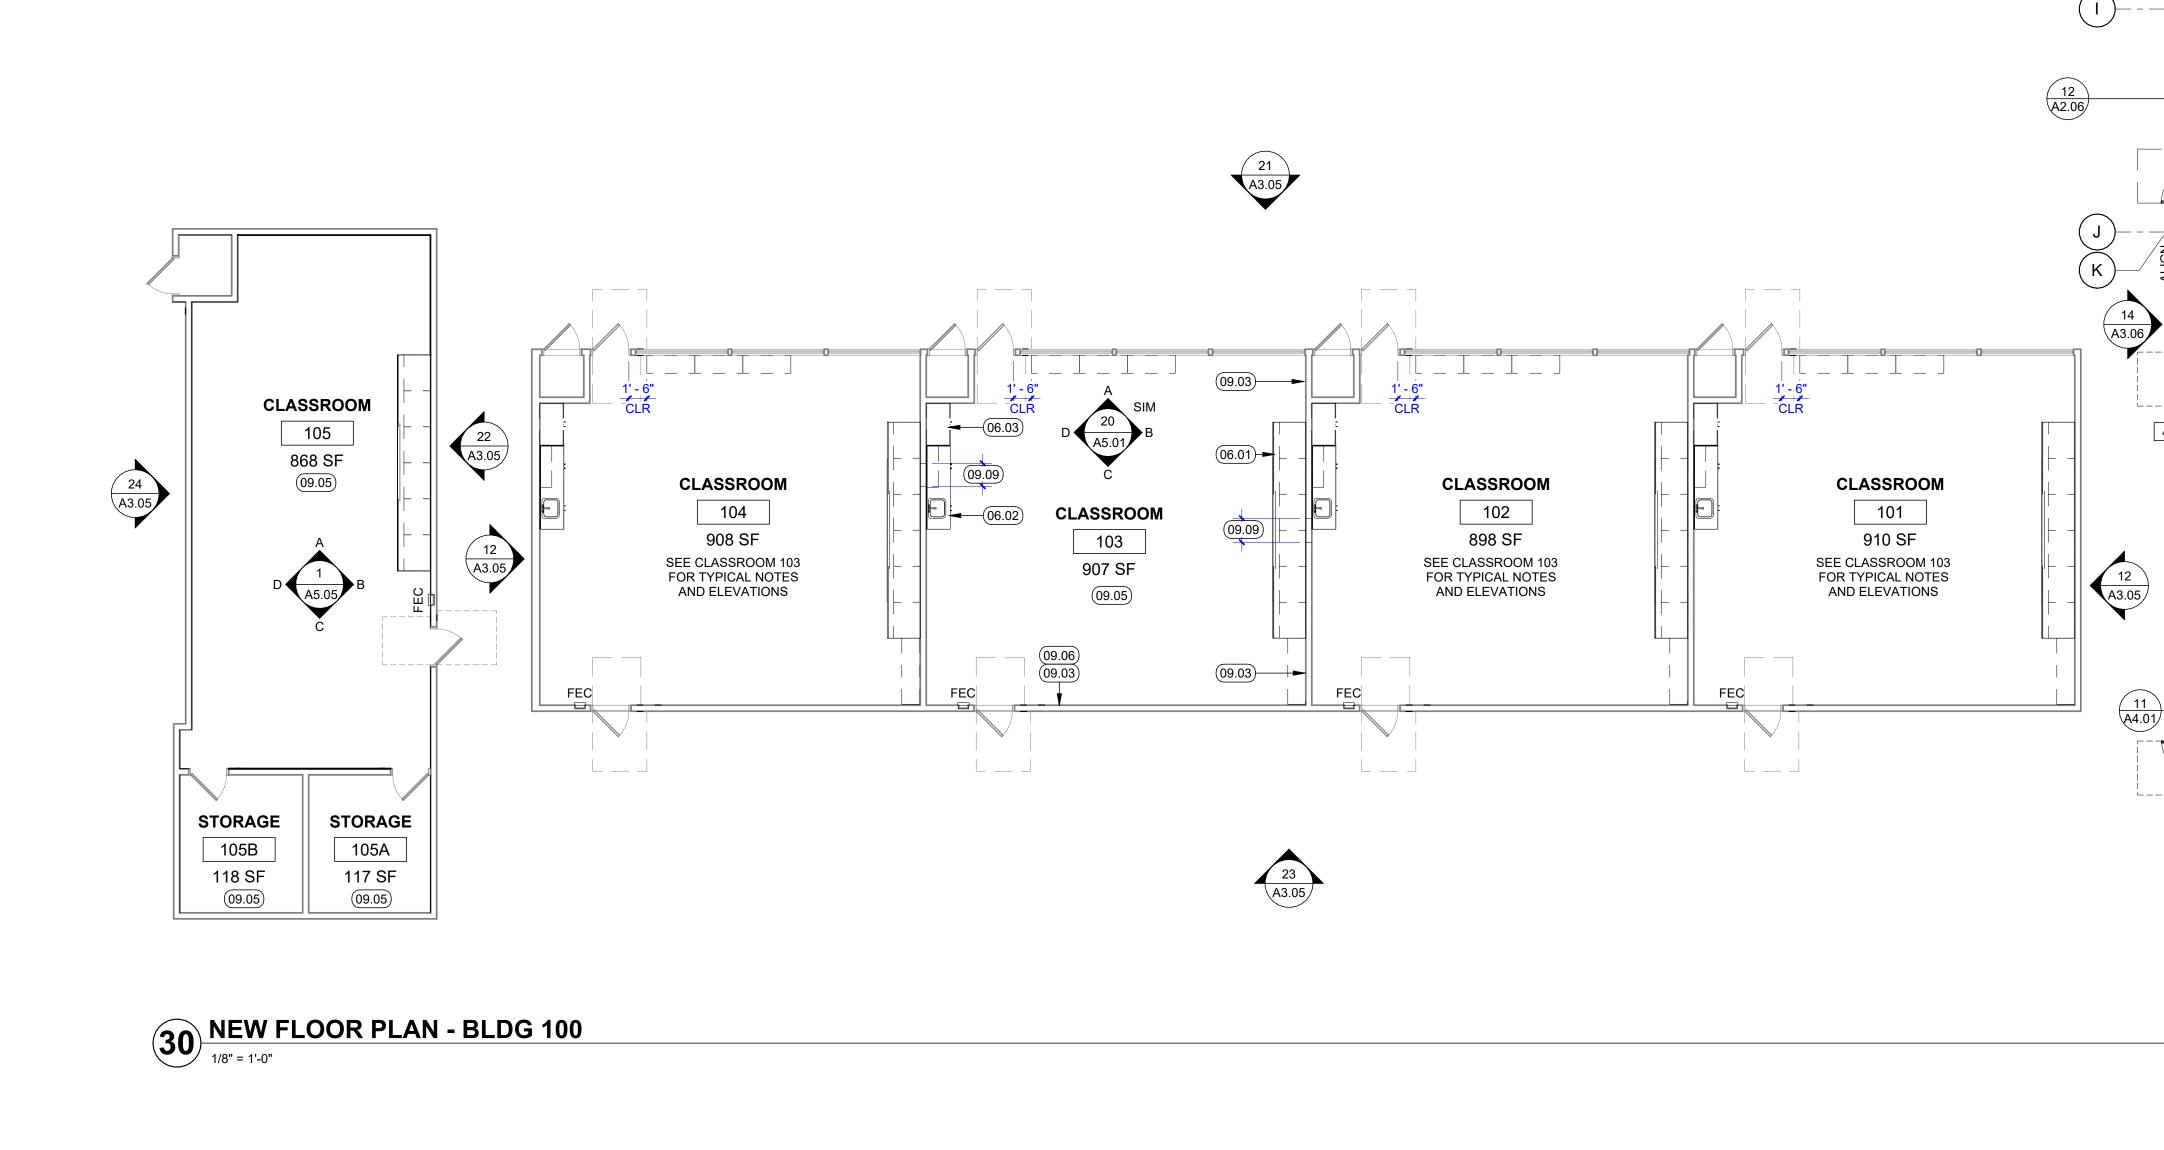

|                        |                                                             | KEYNOTES                                                                                                                                                                                                                                                                                                                                                                                                              |
|------------------------|-------------------------------------------------------------|-----------------------------------------------------------------------------------------------------------------------------------------------------------------------------------------------------------------------------------------------------------------------------------------------------------------------------------------------------------------------------------------------------------------------|
| ITS<br>E               | 06.01<br>06.02<br>06.03<br>08.01<br>09.03<br>09.05          | TEACHING WALL, TYP. SEE INTERIOR ELEVATIONS<br>CLASSROOM CASEWORK, TYP. SEE INTERIOR ELEVATIONS<br>TEACHER CABINET, TYP. SEE INTERIOR ELEVATIONS<br>NANAWALL DOOR, SEE DOOR SCHEDULE<br>TACKBOARD WALL FINISH, SEE INTERIOR ELEVATIONS, SEE FINISH PLAN<br>RESILIENT FLOORING, RUBBER BASE                                                                                                                            |
| D OPENINGS<br>ROTECTED | 09.06<br>09.07<br>09.09<br>09.12<br>12.01<br>12.04<br>22.04 | <ul> <li>MARKER BOARD WALL FINISH, SEE INTERIOR ELEVATIONS</li> <li>CARPET TILE FINISH, RUBBER BASE</li> <li>PATCH WALL FINISH TO MATCH ADJACENT WALL FINISH, TYP. SEE INTERIOR ELEVATIONS</li> <li>SEALED CONCRETE FLOORING, RUBBER BASE</li> <li>LUNCH TABLE POCKET WALL STORAGE, SEE INTERIOR ELEVATIONS</li> <li>IN-CEILING MOTORIZED ROLLER SHADE</li> <li>HI-LO DRINKING FOUNTAIN WITH BOTTLE FILLER</li> </ul> |
|                        | 12.01<br>12.04                                              | LUNCH TABLE POCKET WALL STORAGE, SEE INTERIOR ELEVATIONS<br>IN-CEILING MOTORIZED ROLLER SHADE                                                                                                                                                                                                                                                                                                                         |