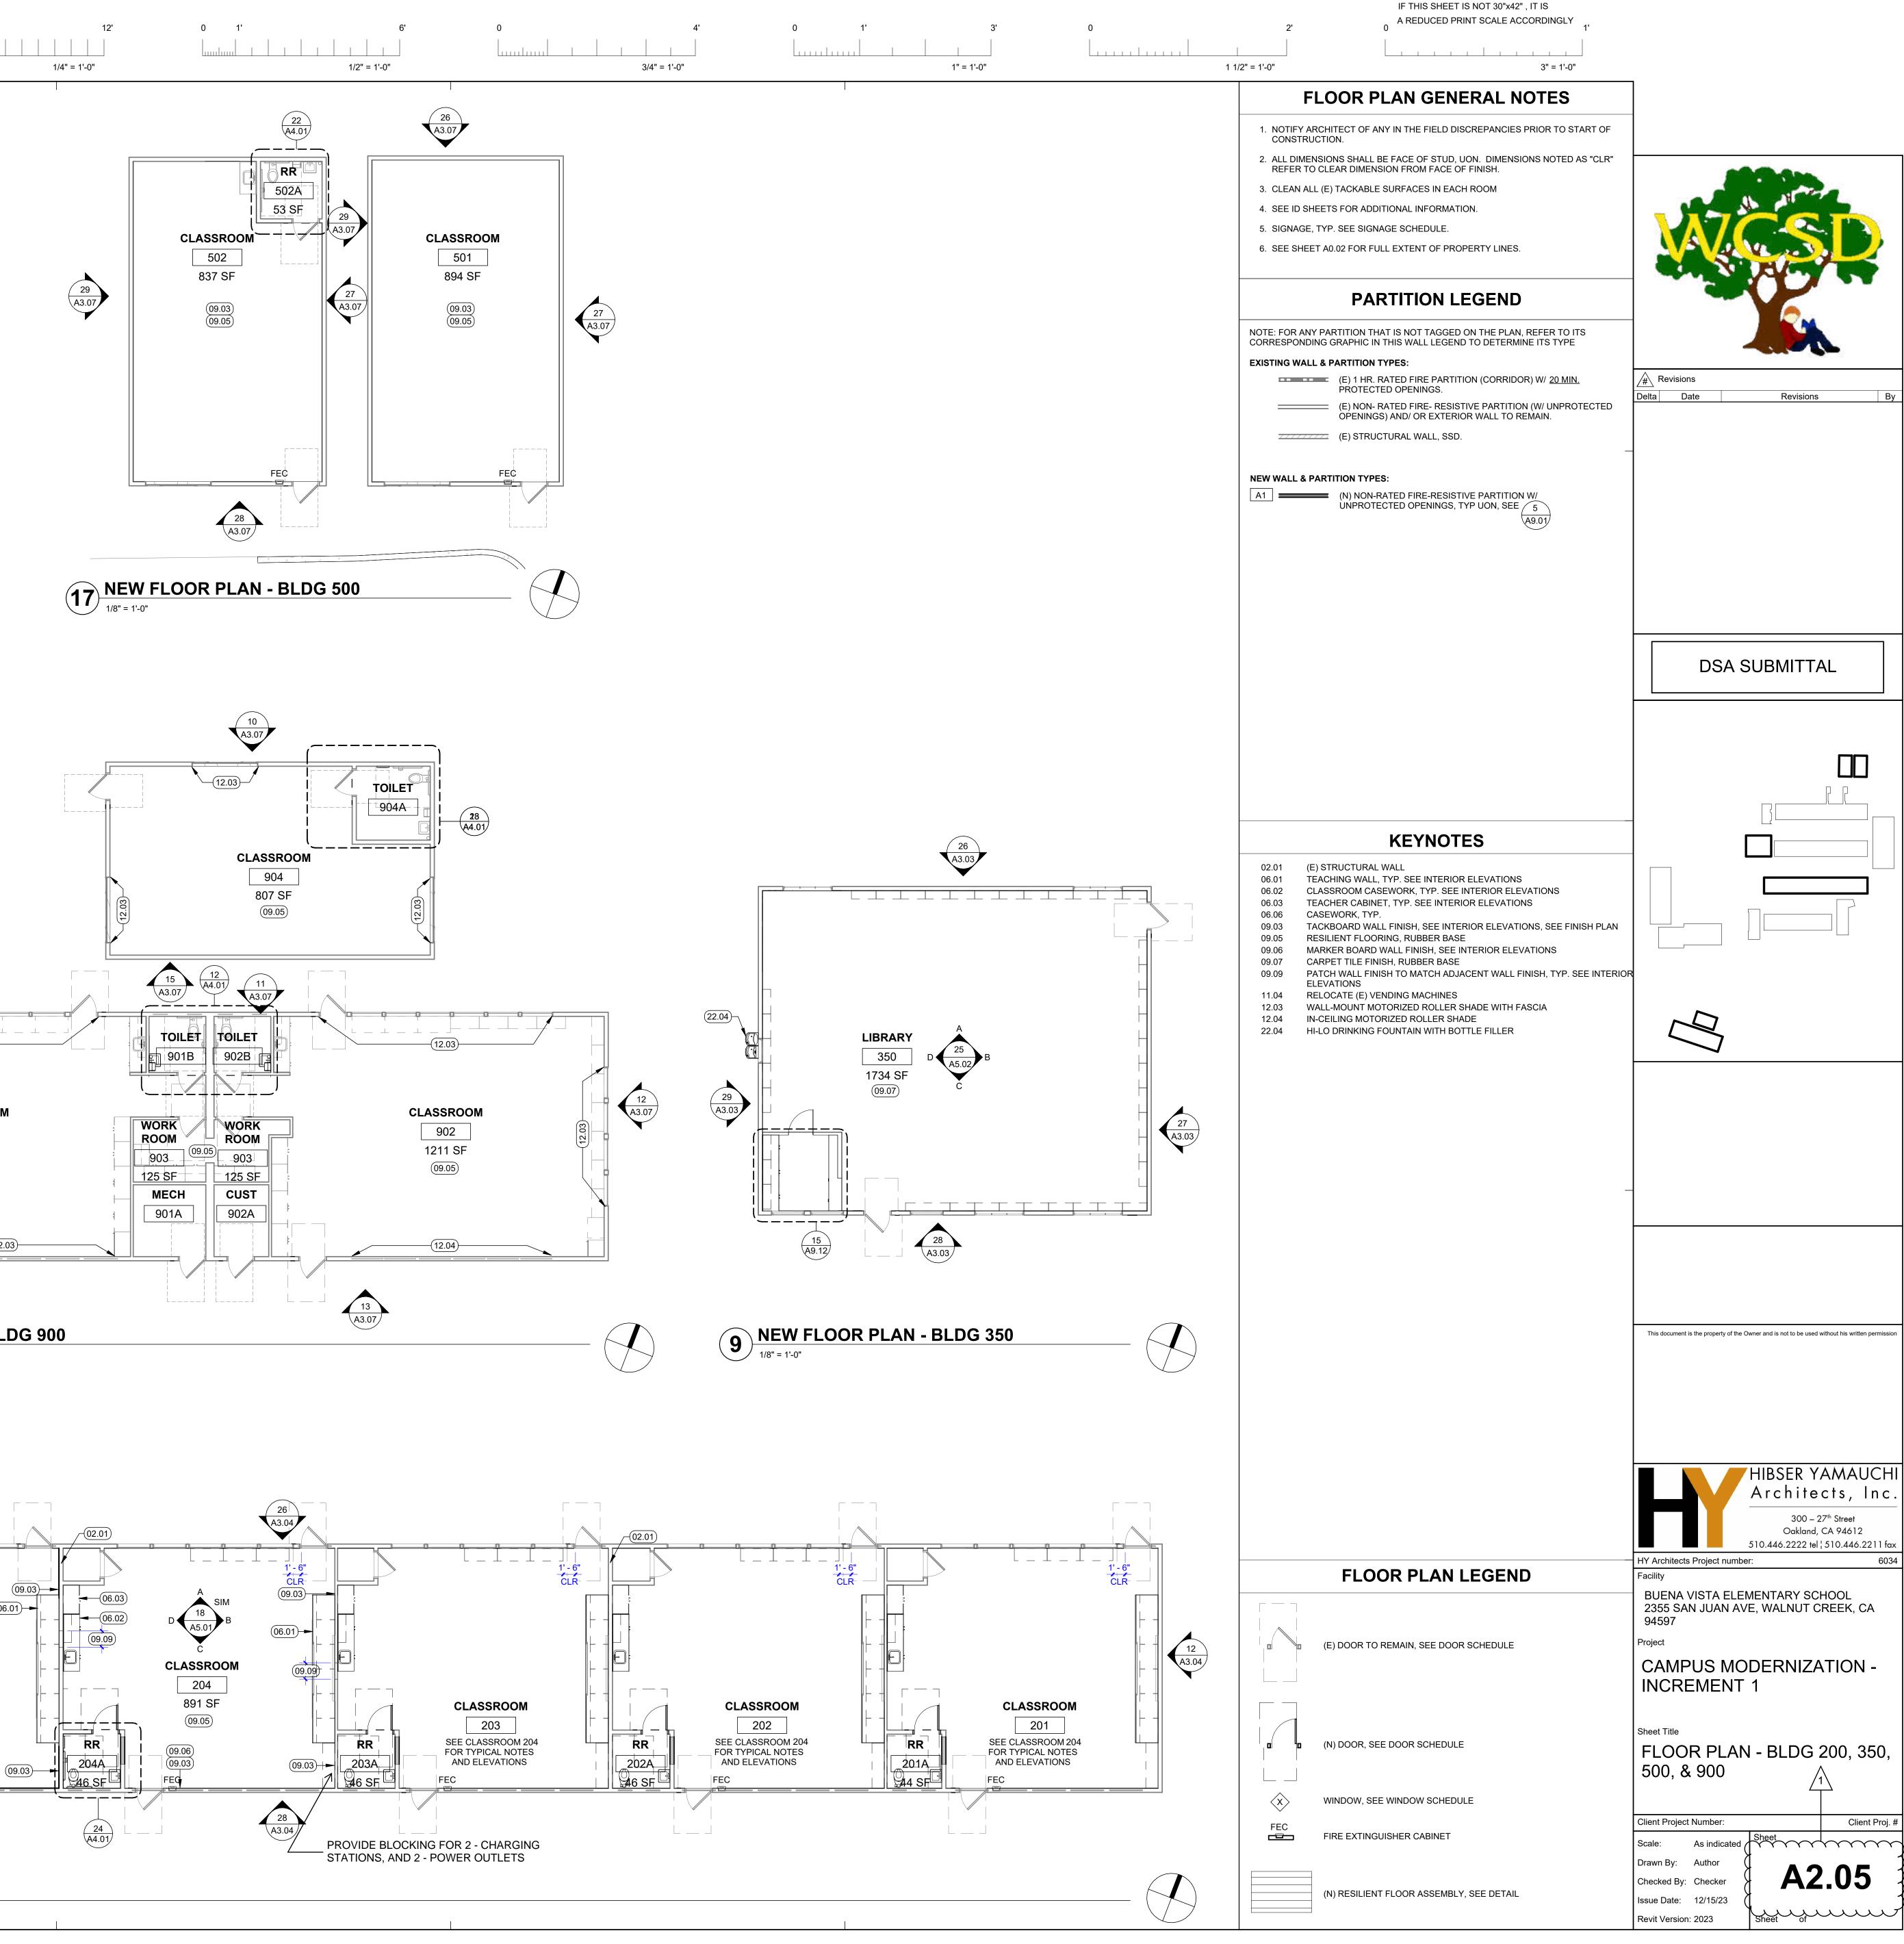

|                        |                                                             | KEYNOTES                                                                                                                                                                                                                                                                                                                                                                                                              |
|------------------------|-------------------------------------------------------------|-----------------------------------------------------------------------------------------------------------------------------------------------------------------------------------------------------------------------------------------------------------------------------------------------------------------------------------------------------------------------------------------------------------------------|
| ITS<br>E               | 06.01<br>06.02<br>06.03<br>08.01<br>09.03<br>09.05          | TEACHING WALL, TYP. SEE INTERIOR ELEVATIONS<br>CLASSROOM CASEWORK, TYP. SEE INTERIOR ELEVATIONS<br>TEACHER CABINET, TYP. SEE INTERIOR ELEVATIONS<br>NANAWALL DOOR, SEE DOOR SCHEDULE<br>TACKBOARD WALL FINISH, SEE INTERIOR ELEVATIONS, SEE FINISH PLAN<br>RESILIENT FLOORING, RUBBER BASE                                                                                                                            |
| D OPENINGS<br>ROTECTED | 09.06<br>09.07<br>09.09<br>09.12<br>12.01<br>12.04<br>22.04 | <ul> <li>MARKER BOARD WALL FINISH, SEE INTERIOR ELEVATIONS</li> <li>CARPET TILE FINISH, RUBBER BASE</li> <li>PATCH WALL FINISH TO MATCH ADJACENT WALL FINISH, TYP. SEE INTERIOR ELEVATIONS</li> <li>SEALED CONCRETE FLOORING, RUBBER BASE</li> <li>LUNCH TABLE POCKET WALL STORAGE, SEE INTERIOR ELEVATIONS</li> <li>IN-CEILING MOTORIZED ROLLER SHADE</li> <li>HI-LO DRINKING FOUNTAIN WITH BOTTLE FILLER</li> </ul> |
|                        | 12.01<br>12.04                                              | LUNCH TABLE POCKET WALL STORAGE, SEE INTERIOR ELEVATIONS<br>IN-CEILING MOTORIZED ROLLER SHADE                                                                                                                                                                                                                                                                                                                         |