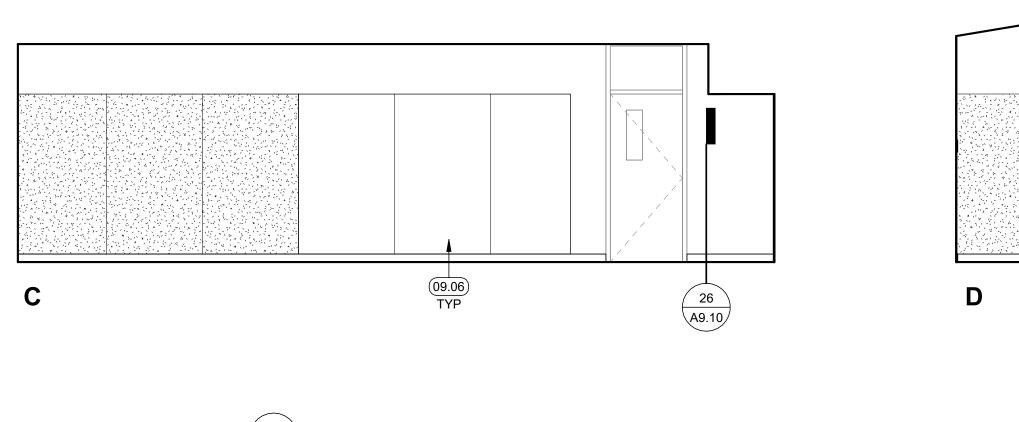

|                        |                                                             | KEYNOTES                                                                                                                                                                                                                                                                                                                                                                                                              |
|------------------------|-------------------------------------------------------------|-----------------------------------------------------------------------------------------------------------------------------------------------------------------------------------------------------------------------------------------------------------------------------------------------------------------------------------------------------------------------------------------------------------------------|
| ITS<br>E               | 06.01<br>06.02<br>06.03<br>08.01<br>09.03<br>09.05          | TEACHING WALL, TYP. SEE INTERIOR ELEVATIONS<br>CLASSROOM CASEWORK, TYP. SEE INTERIOR ELEVATIONS<br>TEACHER CABINET, TYP. SEE INTERIOR ELEVATIONS<br>NANAWALL DOOR, SEE DOOR SCHEDULE<br>TACKBOARD WALL FINISH, SEE INTERIOR ELEVATIONS, SEE FINISH PLAN<br>RESILIENT FLOORING, RUBBER BASE                                                                                                                            |
| D OPENINGS<br>ROTECTED | 09.06<br>09.07<br>09.09<br>09.12<br>12.01<br>12.04<br>22.04 | <ul> <li>MARKER BOARD WALL FINISH, SEE INTERIOR ELEVATIONS</li> <li>CARPET TILE FINISH, RUBBER BASE</li> <li>PATCH WALL FINISH TO MATCH ADJACENT WALL FINISH, TYP. SEE INTERIOR ELEVATIONS</li> <li>SEALED CONCRETE FLOORING, RUBBER BASE</li> <li>LUNCH TABLE POCKET WALL STORAGE, SEE INTERIOR ELEVATIONS</li> <li>IN-CEILING MOTORIZED ROLLER SHADE</li> <li>HI-LO DRINKING FOUNTAIN WITH BOTTLE FILLER</li> </ul> |
|                        | 12.01<br>12.04                                              | LUNCH TABLE POCKET WALL STORAGE, SEE INTERIOR ELEVATIONS<br>IN-CEILING MOTORIZED ROLLER SHADE                                                                                                                                                                                                                                                                                                                         |